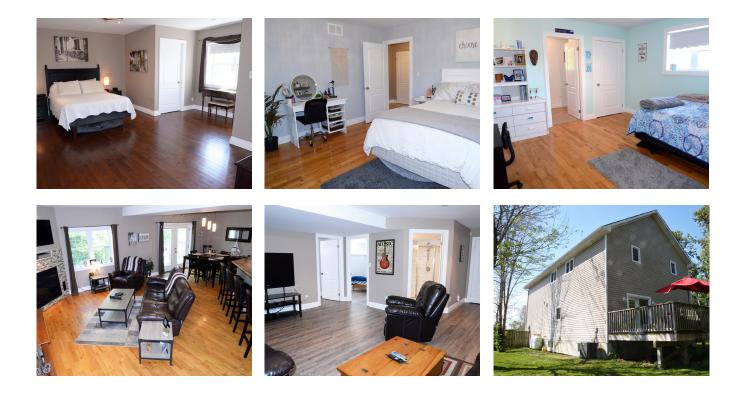

## Jeff & Katie 31 Greenway Circle

Attention Growing Families!

Come check out this lovely ten-year-old custom-built, 2-storey, 5 bedroom, 5 bathroom home. A rare find - with an ensuite in each upper-level bedroom. Ideally located with multiple public access points to the beach just steps from the house. Only 5 minutes from beautiful Presqu'ile Provincial Park and 10 minutes from the heart of Brighton. Exquisite attention to detail and efficiency was at the forefront of every square foot of this full ICF build. The spacious main floor consists of maple floors, a 2-piece powder room, a large great room, and a dining area with a kitchen to die for. The kitchen boasts endless granite counters, ceramic tile floors, a full pantry, maple cupboards, an island and a raised breakfast bar attached to the great room, and gas fireplace. The primary bedroom on the second level features 2 walk-in closets, views of Lake Ontario, and a 5-piece bathroom with 2 sinks and a jacuzzi tub. Down the hall, you will find 2 additional oversized bedrooms each with their own ensuite baths. The lower level is fully finished with 2 bedrooms, a 3-piece bathroom, and a large rec room.