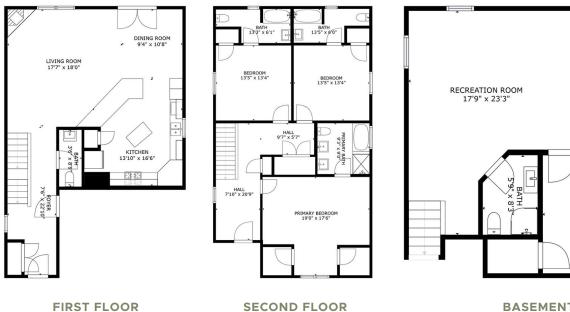

## The Floor Plans

BASEMENT

Jeff Sands Broker

Katie Hadden Salesperson

C: 705-243-9797 O: 705-775-2255 x504 haddenandsands@gmail.com

JeffandKatie.ca

BALL Real Estate Inc., Brokerage 191 Hunter St. W Peterborough K9H 2L1

ROOM 8'5" x 14'5"

BEDROOM 12'9" x 12'3"

ballrealestate.ca

Not intended to solicit buyers or sellers currently under contract with a brokerage.