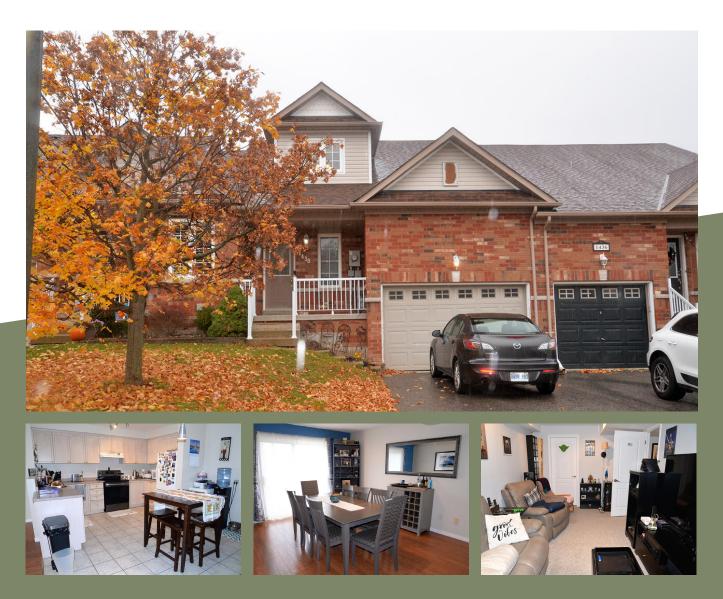

## Jeff & Katie 1438 Tamblin Way

Beautiful Condo in West End!

What a great opportunity to live in the desirable west end of Peterborough. 1438 Tamblin Way is a very spacious 3 bedroom 3 bath townhouse. The main floor consists of a large kitchen with pantry, dining room, a full bath, a bedroom and main floor laundry. The second level has 2 generously sized bedrooms and another full bath. Fully finished lower level, single car garage and a fully fenced yard.