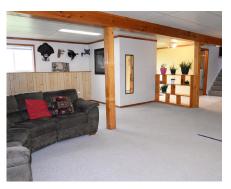

The oversized lot provides plenty of privacy, with 2 storage sheds and a blank canvas to make all your dreams come true. The house itself is loaded with potential, featuring 3 bedrooms, 2 bathrooms, a finished basement, and a walkout that backs right onto a grassy field. You will find new floors throughout, with heated floors in the new main bathroom, which will keep your toes warm and toasty on those frosty mornings!