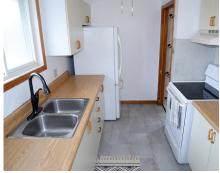

The oversized lot provides plenty of privacy, with 2 storage sheds and a blank canvas to make all your dreams come true. The house itself is loaded with potential, featuring 3 bedrooms, 2 bathrooms, a finished basement, and a walkout that backs right onto a grassy field. You will find new floors throughout, with heated floors in the new main bathroom, which will keep your toes warm and toasty on those frosty mornings!

A brand new covered front porch is the perfect place for outdoor meals or to catch up with loved ones over coffee. All this, and we haven't even mentioned the spectacular view you'll enjoy from the kitchen patio doors. Who wouldn't love gazing over this beautiful yard from their very own balcony? Be sure to keep your eyes open for the wildlife you may spot exploring and scurrying about.