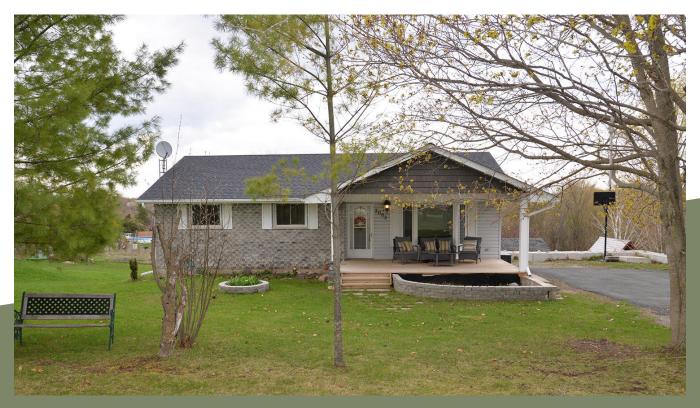

## Your new home awaits!

Picturesque and stunning natural beauty perfectly describe this lovely property scenery extremely desirable location. Anyone passionate about the great outdoors would to get their hands on this natural paradise tucked away off of Stuart Line.

The oversized lot provides plenty of privacy, with 2 storage sheds and a blank canvas to make all your dreams come true. The house itself is loaded with potential, featuring 3 bedrooms, 2 bathrooms, a finished basement, and a walkout that backs right onto a grassy field. You will find new floors throughout, with heated floors in the new main bathroom, which will keep your toes warm and toasty on those frosty mornings!

A brand new covered front porch is the perfect place for outdoor meals or to catch up with loved ones over coffee. All this, and we haven't even mentioned the spectacular view you'll enjoy from the kitchen patio doors. Who wouldn't love gazing over this beautiful yard from their very own balcony? Be sure to keep your eyes open for the wildlife you may spot exploring and scurrying about.