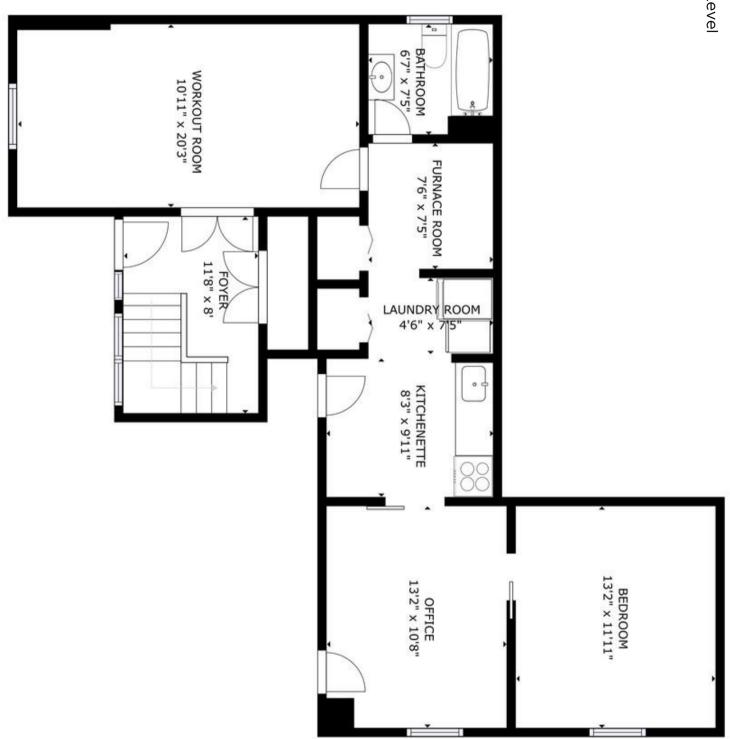

The elevated lower level leads to a bright secondary suite that offers excellent income potential. With two bedrooms, a kitchen, a full bathroom, and separate laundry facilities, everyone can enjoy their privacy and comfort.

Large and private backyard with beautiful tall green hedge

Laundry on both main and lower levels

Close to highway and downtown amenities

Spacious secondary suite with private entrance

Double car garage

Large kitchen with glass patio doors