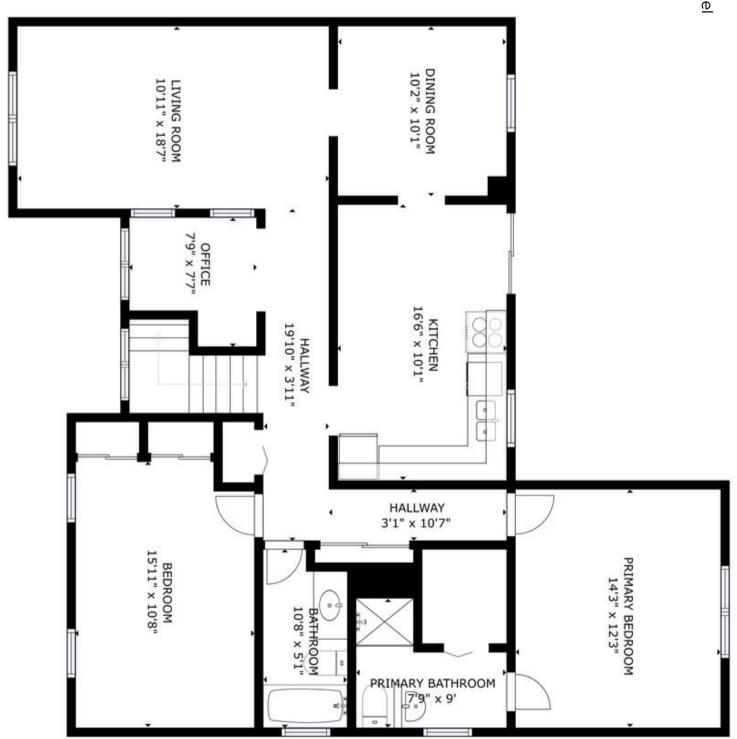

## Coveted neighbourhood; quiet and convenient location

\$

2 + 1 BED, 3 BATH

2157 SQFT

IN-LAW SUITE

ATTACHED DOUBLE GARAGE

There is no feeling quite like pulling up the driveway into a home that you love, and this beautiful gem in East Peterborough checks off boxes you didn't even realize you had. Large windows allowing plenty of natural light, a stylish and modern openconcept kitchen, main floor laundry and large patio doors that lead you to an incredibly private and fully fenced backyard.

## **FAVOURITE THINGS**

Family Friendly Neighborhood

Walking distance to Beavermead park and beach for picnics, walks, and kayaking

Spacious bedrooms

Extra large master bedroom with walk in closet and ensuite bath

Large and private backyard with beautiful tall green hedge

Laundry on both main and lower levels

Close to highway and downtown amenities

Spacious secondary suite with private entrance

Double car garage

Large kitchen with glass patio doors