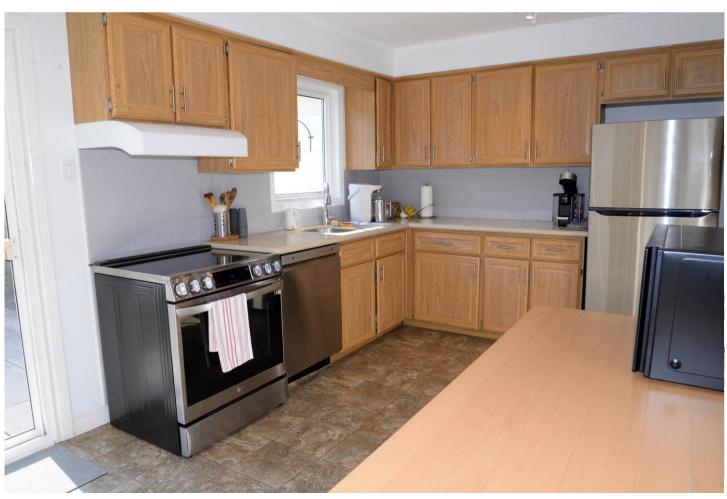

## Coveted neighbourhood; quiet and convenient location

\$

2 + 1 BED, 3 BATH

2157 SQFT

IN-LAW SUITE

ATTACHED DOUBLE GARAGE

There is no feeling quite like pulling up the driveway into a home that you love, and this beautiful gem in East Peterborough checks off boxes you didn't even realize you had. Large windows allowing plenty of natural light, a stylish and modern openconcept kitchen, main floor laundry and large patio doors that lead you to an incredibly private and fully fenced backyard.

Large and private backyard with beautiful tall green hedge

Laundry on both main and lower levels

Close to highway and downtown amenities

Spacious secondary suite with private entrance

Double car garage

Large kitchen with glass patio doors