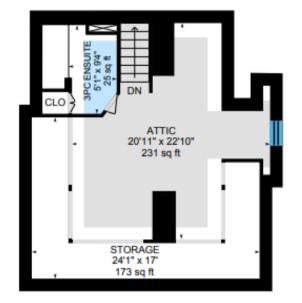

#### \$1,949,900

6815.41 sq ft

- 1 Commercial Space
- 2 Apartment Units

2.3 Acres

Introducing the Burnham Mansion, an esteemed historical property offering a prime investment opportunity. With a veterinarian clinic leasing the main floor until 2028, steady rental income is secured. The second floor boasts a spacious 3-bed, 3-bath apartment, while an accessory building provides additional lodging. Situated on 2.3 acres along Highway 7, its prime location ensures excellent visibility. Don't miss out on this unique chance to own a piece of history with immense potential for long-term financial growth.

#### Favorite features

- Triple A tenant
- Stunningly spacious second floor apartment
- Convenient accessory apartment
- Proximity to Highway
- So much space
- Just over 2 acres to utilize

Main Floor

3rd Floor