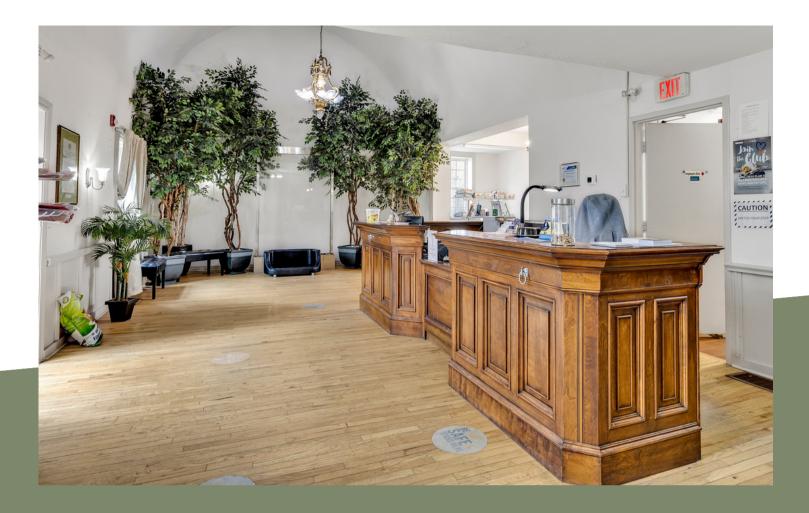

#### \$1,949,900

6815.41 sq ft

- 1 Commercial Space
- 2 Apartment Units

2.3 Acres

Introducing the Burnham Mansion, an esteemed historical property offering a prime investment opportunity. With a veterinarian clinic leasing the main floor until 2028, steady rental income is secured. The second floor boasts a spacious 3-bed, 3-bath apartment, while an accessory building provides additional lodging. Situated on 2.3 acres along Highway 7, its prime location ensures excellent visibility. Don't miss out on this unique chance to own a piece of history with immense potential for long-term financial growth.

#### Favorite features

- Triple A tenant
- Stunningly spacious second floor apartment
- Convenient accessory apartment
- Proximity to Highway
- So much space
- Just over 2 acres to utilize

Main Floor

3rd Floor