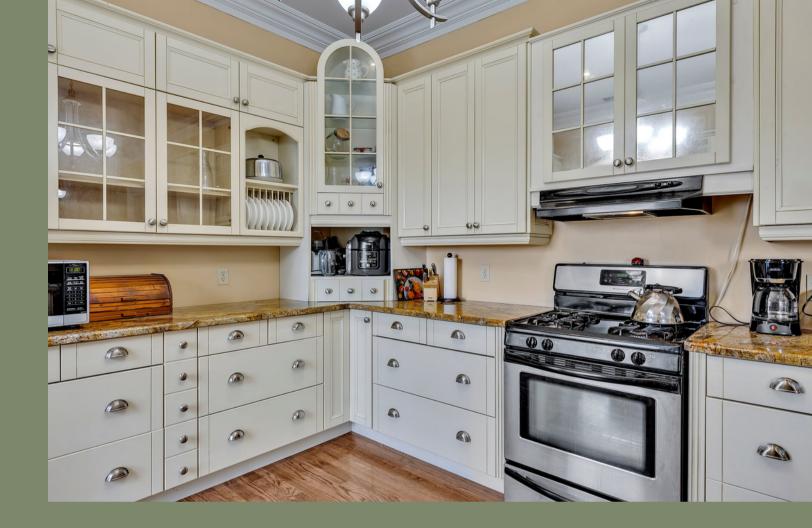

#### \$1,949,900

6815.41 sq ft

- 1 Commercial Space
- 2 Apartment Units

2.3 Acres

Introducing the Burnham Mansion, an esteemed historical property offering a prime investment opportunity. With a veterinarian clinic leasing the main floor until 2028, steady rental income is secured. The second floor boasts a spacious 3-bed, 3-bath apartment, while an accessory building provides additional lodging. Situated on 2.3 acres along Highway 7, its prime location ensures excellent visibility. Don't miss out on this unique chance to own a piece of history with immense potential for long-term financial growth.

#### Favorite features

- Triple A tenant
- Stunningly spacious second floor apartment
- Convenient accessory apartment
- Proximity to Highway
- So much space
- Just over 2 acres to utilize

Main Floor

3rd Floor