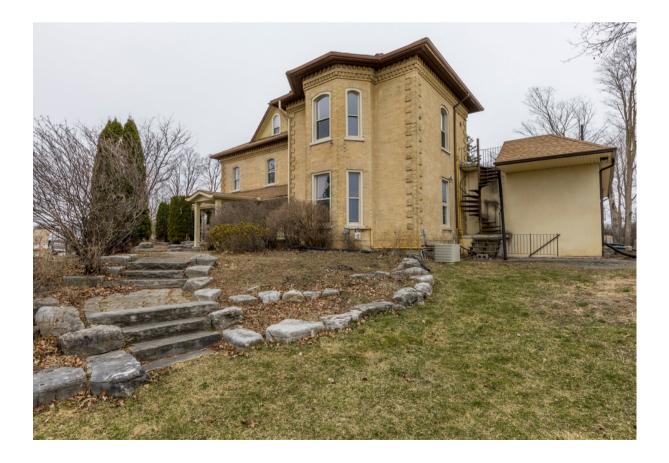

### Welcome to Keene Road's Crown Jewel

## Burnham Mansion

2235 KEENE ROAD, PETERBOROUGH

#### \$1,949,900

6815.41 sq ft

- 1 Commercial Space
- 2 Apartment Units

2.3 Acres

Introducing the Burnham Mansion, an esteemed historical property offering a prime investment opportunity. With a veterinarian clinic leasing the main floor until 2028, steady rental income is secured. The second floor boasts a spacious 3-bed, 3-bath apartment, while an accessory building provides additional lodging. Situated on 2.3 acres along Highway 7, its prime location ensures excellent visibility. Don't miss out on this unique chance to own a piece of history with immense potential for long-term financial growth.