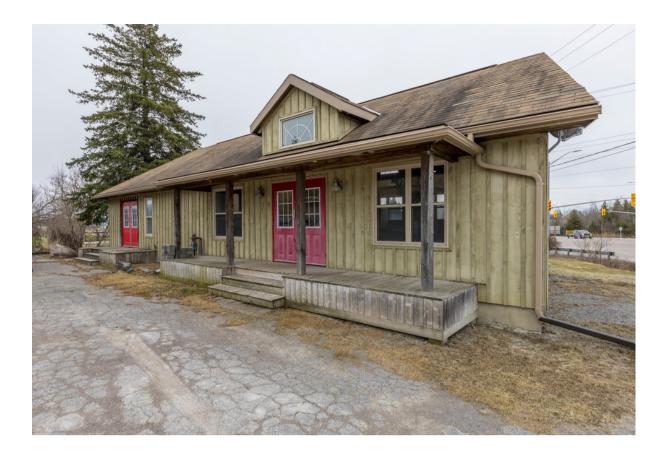

#### \$1,949,900

6815.41 sq ft

- 1 Commercial Space
- 2 Apartment Units

2.3 Acres

Introducing the Burnham Mansion, an esteemed historical property offering a prime investment opportunity. With a veterinarian clinic leasing the main floor until 2028, steady rental income is secured. The second floor boasts a spacious 3-bed, 3-bath apartment, while an accessory building provides additional lodging. Situated on 2.3 acres along Highway 7, its prime location ensures excellent visibility. Don't miss out on this unique chance to own a piece of history with immense potential for long-term financial growth.