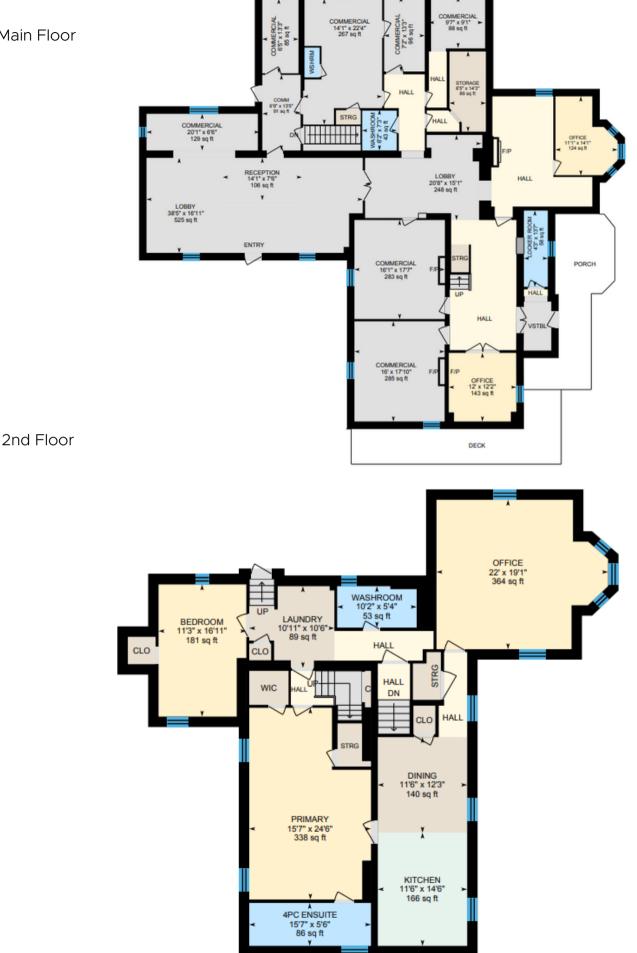

#### \$1,949,900

6815.41 sq ft

- 1 Commercial Space
- 2 Apartment Units

2.3 Acres

Introducing the Burnham Mansion, an esteemed historical property offering a prime investment opportunity. With a veterinarian clinic leasing the main floor until 2028, steady rental income is secured. The second floor boasts a spacious 3-bed, 3-bath apartment, while an accessory building provides additional lodging. Situated on 2.3 acres along Highway 7, its prime location ensures excellent visibility. Don't miss out on this unique chance to own a piece of history with immense potential for long-term financial growth.

#### Favorite features

- Triple A tenant
- Stunningly spacious second floor apartment
- Convenient accessory apartment
- Proximity to Highway
- So much space
- Just over 2 acres to utilize

Main Floor

3rd Floor