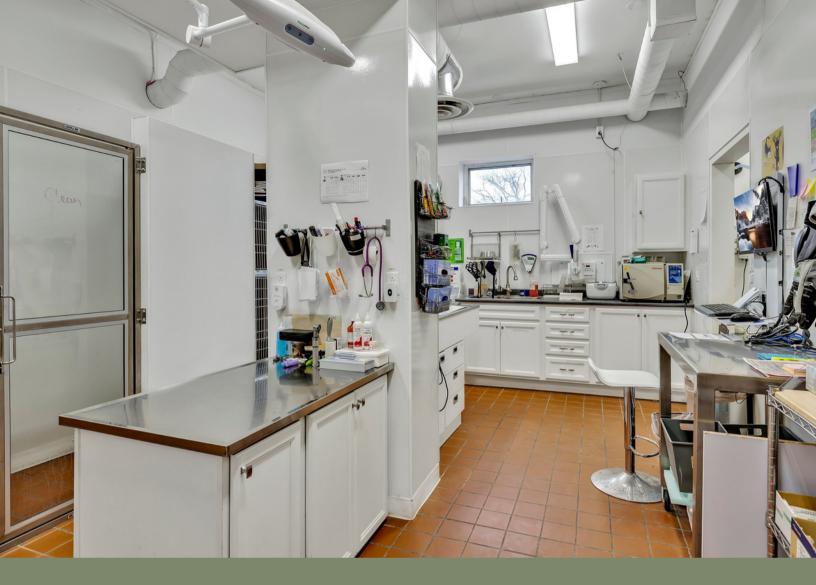

#### \$1,949,900

6815.41 sq ft

- 1 Commercial Space
- 2 Apartment Units

2.3 Acres

Introducing the Burnham Mansion, an esteemed historical property offering a prime investment opportunity. With a veterinarian clinic leasing the main floor until 2028, steady rental income is secured. The second floor boasts a spacious 3-bed, 3-bath apartment, while an accessory building provides additional lodging. Situated on 2.3 acres along Highway 7, its prime location ensures excellent visibility. Don't miss out on this unique chance to own a piece of history with immense potential for long-term financial growth.

#### Favorite features

- Triple A tenant
- Stunningly spacious second floor apartment
- Convenient accessory apartment
- Proximity to Highway
- So much space
- Just over 2 acres to utilize

Main Floor

3rd Floor