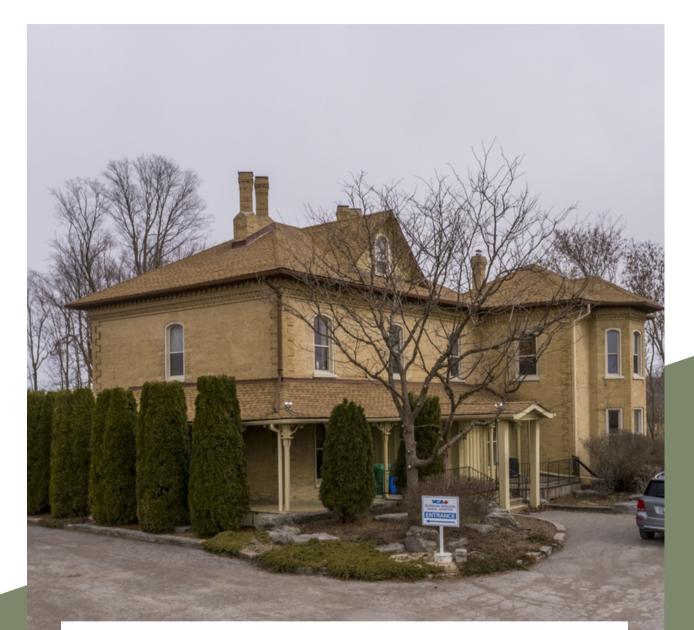

### Welcome to Keene Road's Crown Jewel

## Burnham Mansion

2235 KEENE ROAD, PETERBOROUGH

# Amazing investment opportunity!

#### \$1,949,900

6815.41 sq ft

- 1 Commercial Space
- 2 Apartment Units

2.3 Acres

Introducing the Burnham Mansion, an esteemed historical property offering a prime investment opportunity. With a veterinarian clinic leasing the main floor until 2028, steady rental income is secured. The second floor boasts a spacious 3-bed, 3-bath apartment, while an accessory building provides additional lodging. Situated on 2.3 acres along Highway 7, its prime location ensures excellent visibility. Don't miss out on this unique chance to own a piece of history with immense potential for long-term financial growth.