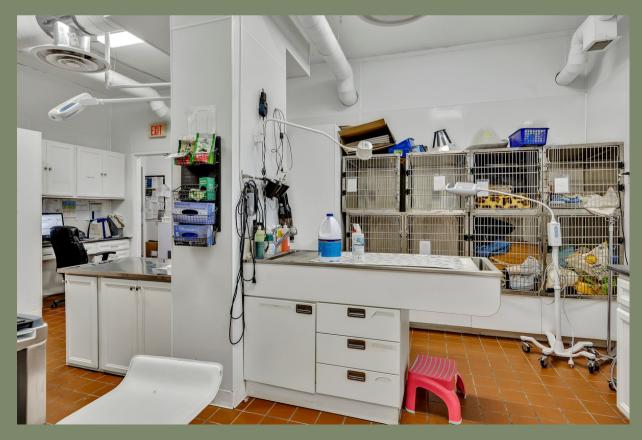

#### \$1,949,900

6815.41 sq ft

- 1 Commercial Space
- 2 Apartment Units

2.3 Acres

Introducing the Burnham Mansion, an esteemed historical property offering a prime investment opportunity. With a veterinarian clinic leasing the main floor until 2028, steady rental income is secured. The second floor boasts a spacious 3-bed, 3-bath apartment, while an accessory building provides additional lodging. Situated on 2.3 acres along Highway 7, its prime location ensures excellent visibility. Don't miss out on this unique chance to own a piece of history with immense potential for long-term financial growth.

#### Favorite features

- Triple A tenant
- Stunningly spacious second floor apartment
- Convenient accessory apartment
- Proximity to Highway
- So much space
- Just over 2 acres to utilize

Main Floor

3rd Floor