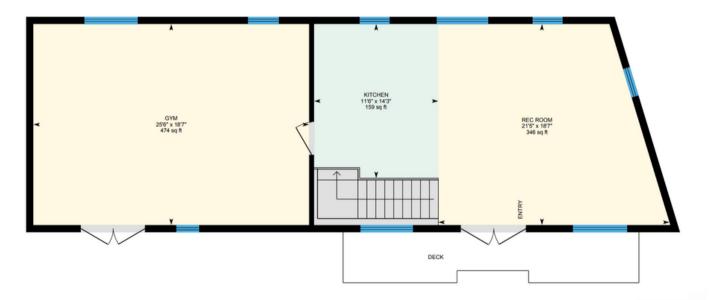

#### \$1,949,900

6815.41 sq ft

- 1 Commercial Space
- 2 Apartment Units

2.3 Acres

Introducing the Burnham Mansion, an esteemed historical property offering a prime investment opportunity. With a veterinarian clinic leasing the main floor until 2028, steady rental income is secured. The second floor boasts a spacious 3-bed, 3-bath apartment, while an accessory building provides additional lodging. Situated on 2.3 acres along Highway 7, its prime location ensures excellent visibility. Don't miss out on this unique chance to own a piece of history with immense potential for long-term financial growth.

#### Favorite features

- Triple A tenant
- Stunningly spacious second floor apartment
- Convenient accessory apartment
- Proximity to Highway
- So much space
- Just over 2 acres to utilize

Main Floor

3rd Floor

z

Detached Apartment