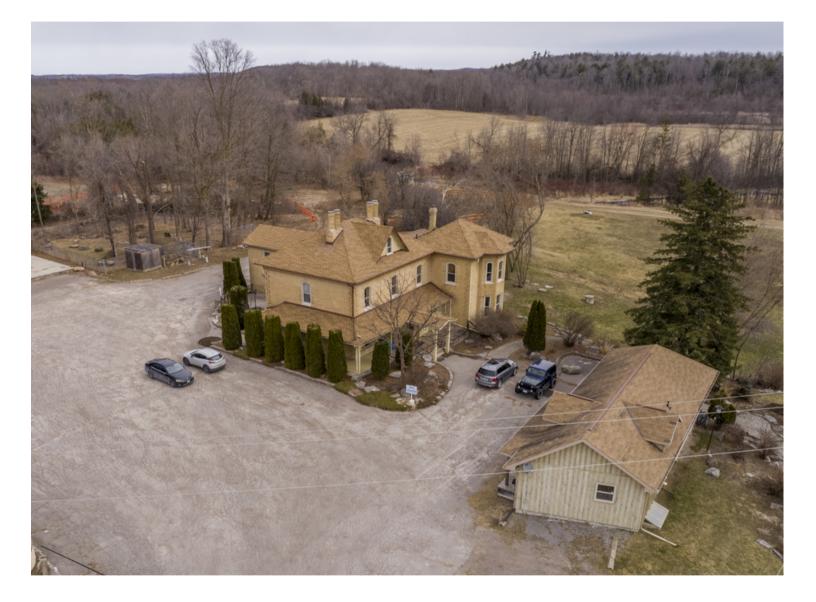

#### \$1,949,900

6815.41 sq ft

- 1 Commercial Space
- 2 Apartment Units

2.3 Acres

Introducing the Burnham Mansion, an esteemed historical property offering a prime investment opportunity. With a veterinarian clinic leasing the main floor until 2028, steady rental income is secured. The second floor boasts a spacious 3-bed, 3-bath apartment, while an accessory building provides additional lodging. Situated on 2.3 acres along Highway 7, its prime location ensures excellent visibility. Don't miss out on this unique chance to own a piece of history with immense potential for long-term financial growth.

#### Favorite features

- Triple A tenant
- Stunningly spacious second floor apartment
- Convenient accessory apartment
- Proximity to Highway
- So much space
- Just over 2 acres to utilize

Main Floor

3rd Floor