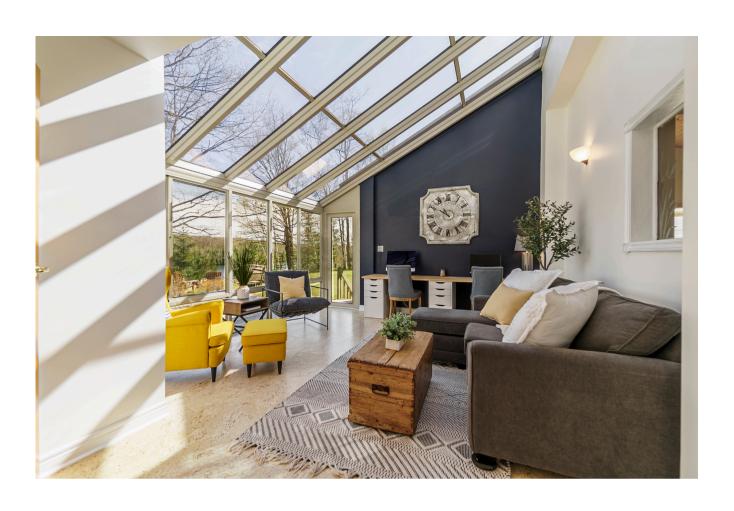

### Experience Peaceful Lakefront Living

\$1,349,900

3 BED, 2 BATH 2179.29 SQFT

BUNKIE

JEFFANDKATIE.CA

**500 FT OF WATER FRONT** 

Welcome to your picturesque 3-bedroom, 2-bathroom yearround home with 500 feet of guests and a detached double-car garage for extra and floor-to-ceiling windows, offering stunning lake views. The solarium with high-speed surroundings. Enjoy all-day sun and beautiful sunrises over the lake or dive off the floating dock into the crystal-clear waters. Paddleboarding or canoeing in the early morning light is a must. A brand-new steel roof, ICF foundation, inheat pump ensure year-round comfort. Snowshoe or hike on away. Only eight minutes from town, the quiet municipal road is maintained year-round. Make this your private lakeside

#### **OUR FAVOURITE THINGS**

- We never tire of our exquisite lake view from both inside and outside the cottage.
- We love to snowshoe and hike on crown land within walking distance.
- Our cottage is totally private, with 500 feet of frontage; we don't see our neighbors and don't hear cars passing by.
- Every time we walk inside, we marvel at the pine-covered cathedral ceiling and the floor-to-ceiling windows.
- We make excellent use of our office space in the solarium, which has high-speed internet access.
- We dive off our dock into crystal clear water, perfect for an early morning canoe or paddle boarding.
- We're only 8 minutes from town on a quiet municipal road that is maintained yearround.