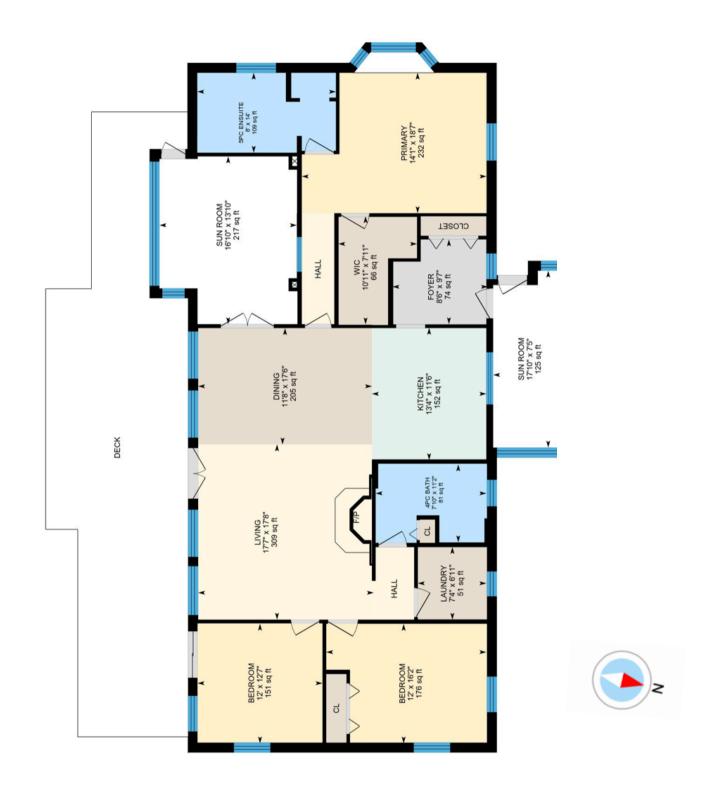

### Experience Peaceful Lakefront Living

\$1,349,900

3 BED, 2 BATH 2179.29 SQFT

BUNKIE

JEFFANDKATIE.CA

**500 FT OF WATER FRONT** 

Welcome to your picturesque 3-bedroom, 2-bathroom yearround home with 500 feet of guests and a detached double-car garage for extra and floor-to-ceiling windows, offering stunning lake views. The solarium with high-speed surroundings. Enjoy all-day sun and beautiful sunrises over the lake or dive off the floating dock into the crystal-clear waters. Paddleboarding or canoeing in the early morning light is a must. A brand-new steel roof, ICF foundation, inheat pump ensure year-round comfort. Snowshoe or hike on away. Only eight minutes from town, the quiet municipal road is maintained year-round. Make this your private lakeside

#### **OUR FAVOURITE THINGS**

- We never tire of our exquisite lake view from both inside and outside the cottage.
- We love to snowshoe and hike on crown land within walking distance.
- Our cottage is totally private, with 500 feet of frontage; we don't see our neighbors and don't hear cars passing by.
- Every time we walk inside, we marvel at the pine-covered cathedral ceiling and the floor-to-ceiling windows.
- We make excellent use of our office space in the solarium, which has high-speed internet access.
- We dive off our dock into crystal clear water, perfect for an early morning canoe or paddle boarding.
- We're only 8 minutes from town on a quiet municipal road that is maintained yearround.