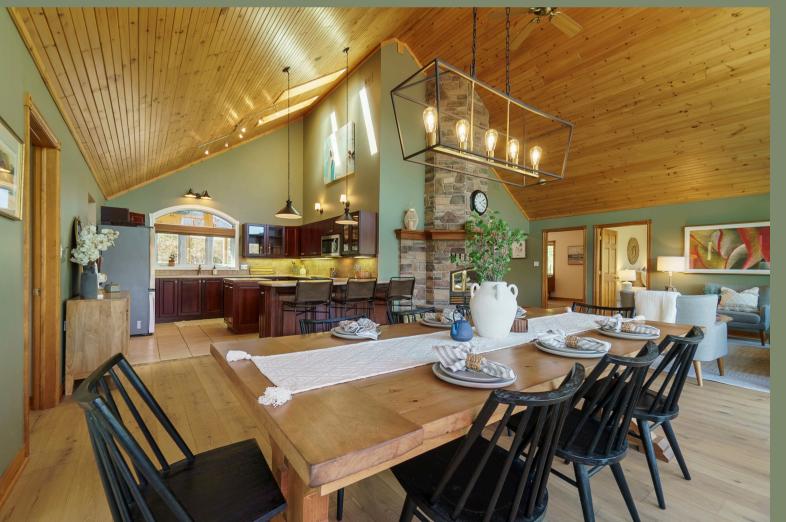

### Experience Peaceful Lakefront Living

\$1,349,900

3 BED, 2 BATH 2179.29 SQFT

BUNKIE

JEFFANDKATIE.CA

**500 FT OF WATER FRONT** 

Welcome to your picturesque 3-bedroom, 2-bathroom yearround home with 500 feet of guests and a detached double-car garage for extra and floor-to-ceiling windows, offering stunning lake views. The solarium with high-speed surroundings. Enjoy all-day sun and beautiful sunrises over the lake or dive off the floating dock into the crystal-clear waters. Paddleboarding or canoeing in the early morning light is a must. A brand-new steel roof, ICF foundation, inheat pump ensure year-round comfort. Snowshoe or hike on away. Only eight minutes from town, the quiet municipal road is maintained year-round. Make this your private lakeside

#### **OUR FAVOURITE THINGS**

- We never tire of our exquisite lake view from both inside and outside the cottage.
- We love to snowshoe and hike on crown land within walking distance.
- Our cottage is totally private, with 500 feet of frontage; we don't see our neighbors and don't hear cars passing by.
- Every time we walk inside, we marvel at the pine-covered cathedral ceiling and the floor-to-ceiling windows.
- We make excellent use of our office space in the solarium, which has high-speed internet access.
- We dive off our dock into crystal clear water, perfect for an early morning canoe or paddle boarding.
- We're only 8 minutes from town on a quiet municipal road that is maintained yearround.