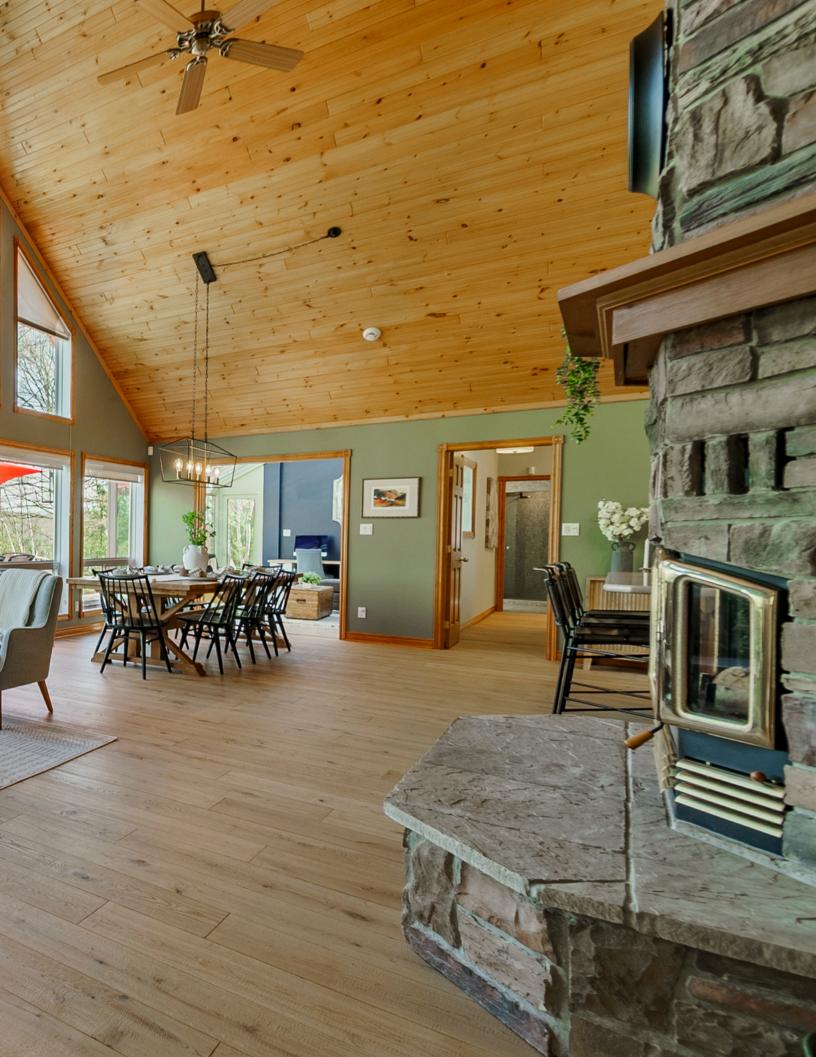

### Experience Peaceful Lakefront Living

\$1,349,900

3 BED, 2 BATH 2179.29 SQFT

BUNKIE

JEFFANDKATIE.CA

**500 FT OF WATER FRONT** 

Welcome to your picturesque 3-bedroom, 2-bathroom yearround home with 500 feet of guests and a detached double-car garage for extra and floor-to-ceiling windows, offering stunning lake views. The solarium with high-speed surroundings. Enjoy all-day sun and beautiful sunrises over the lake or dive off the floating dock into the crystal-clear waters. Paddleboarding or canoeing in the early morning light is a must. A brand-new steel roof, ICF foundation, inheat pump ensure year-round comfort. Snowshoe or hike on away. Only eight minutes from town, the quiet municipal road is maintained year-round. Make this your private lakeside

#### **OUR FAVOURITE THINGS**

- We never tire of our exquisite lake view from both inside and outside the cottage.
- We love to snowshoe and hike on crown land within walking distance.
- Our cottage is totally private, with 500 feet of frontage; we don't see our neighbors and don't hear cars passing by.
- Every time we walk inside, we marvel at the pine-covered cathedral ceiling and the floor-to-ceiling windows.
- We make excellent use of our office space in the solarium, which has high-speed internet access.
- We dive off our dock into crystal clear water, perfect for an early morning canoe or paddle boarding.
- We're only 8 minutes from town on a quiet municipal road that is maintained yearround.