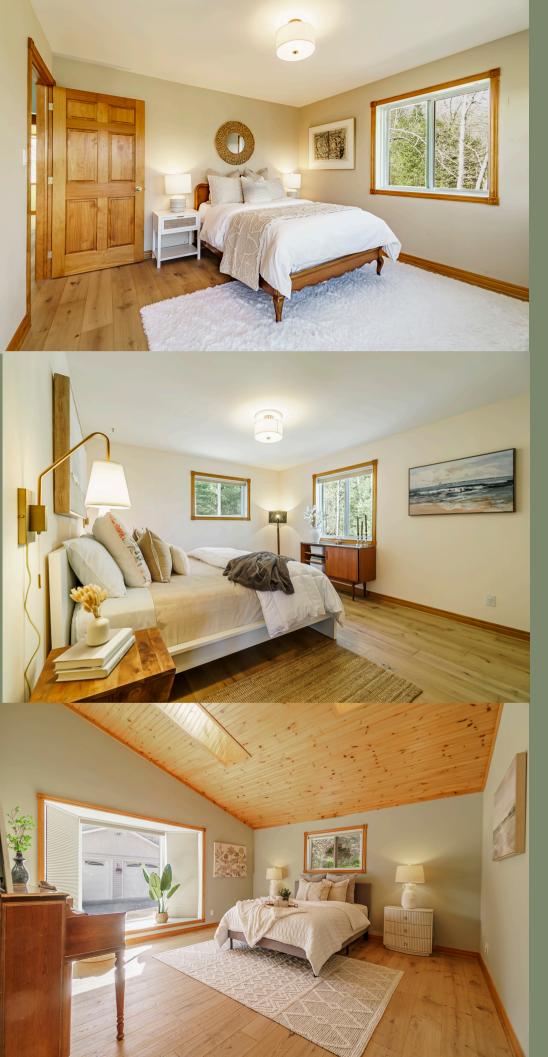

### Experience Peaceful Lakefront Living

\$1,349,900

3 BED, 2 BATH 2179.29 SQFT

BUNKIE

JEFFANDKATIE.CA

**500 FT OF WATER FRONT** 

Welcome to your picturesque 3-bedroom, 2-bathroom yearround home with 500 feet of guests and a detached double-car garage for extra and floor-to-ceiling windows, offering stunning lake views. The solarium with high-speed surroundings. Enjoy all-day sun and beautiful sunrises over the lake or dive off the floating dock into the crystal-clear waters. Paddleboarding or canoeing in the early morning light is a must. A brand-new steel roof, ICF foundation, inheat pump ensure year-round comfort. Snowshoe or hike on away. Only eight minutes from town, the quiet municipal road is maintained year-round. Make this your private lakeside

#### **OUR FAVOURITE THINGS**

- We never tire of our exquisite lake view from both inside and outside the cottage.
- We love to snowshoe and hike on crown land within walking distance.
- Our cottage is totally private, with 500 feet of frontage; we don't see our neighbors and don't hear cars passing by.
- Every time we walk inside, we marvel at the pine-covered cathedral ceiling and the floor-to-ceiling windows.
- We make excellent use of our office space in the solarium, which has high-speed internet access.
- We dive off our dock into crystal clear water, perfect for an early morning canoe or paddle boarding.
- We're only 8 minutes from town on a quiet municipal road that is maintained yearround.