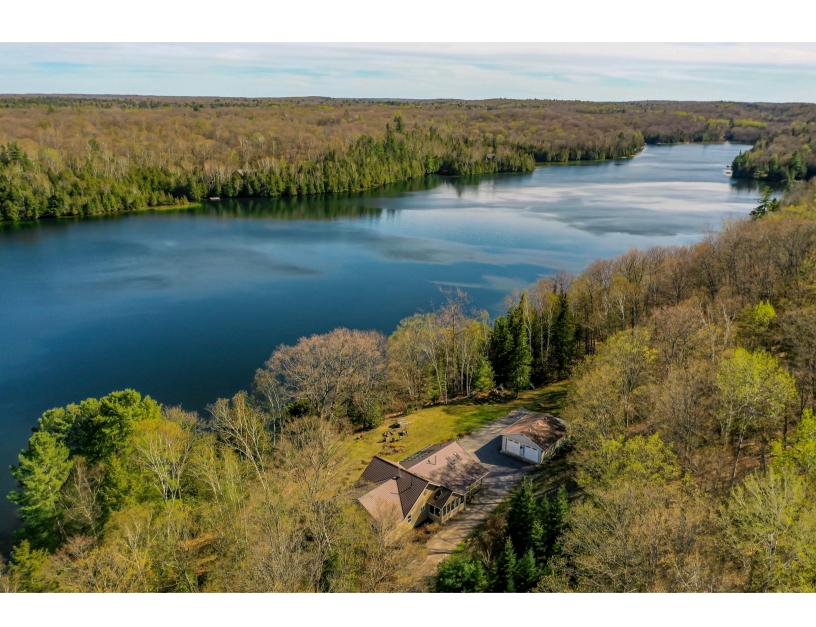

### Experience Peaceful Lakefront Living

\$1,349,900

3 BED, 2 BATH 2179.29 SQFT

BUNKIE

JEFFANDKATIE.CA

**500 FT OF WATER FRONT** 

Welcome to your picturesque 3-bedroom, 2-bathroom yearround home with 500 feet of guests and a detached double-car garage for extra and floor-to-ceiling windows, offering stunning lake views. The solarium with high-speed surroundings. Enjoy all-day sun and beautiful sunrises over the lake or dive off the floating dock into the crystal-clear waters. Paddleboarding or canoeing in the early morning light is a must. A brand-new steel roof, ICF foundation, inheat pump ensure year-round comfort. Snowshoe or hike on away. Only eight minutes from town, the quiet municipal road is maintained year-round. Make this your private lakeside

#### **OUR FAVOURITE THINGS**

- We never tire of our exquisite lake view from both inside and outside the cottage.
- We love to snowshoe and hike on crown land within walking distance.
- Our cottage is totally private, with 500 feet of frontage; we don't see our neighbors and don't hear cars passing by.
- Every time we walk inside, we marvel at the pine-covered cathedral ceiling and the floor-to-ceiling windows.
- We make excellent use of our office space in the solarium, which has high-speed internet access.
- We dive off our dock into crystal clear water, perfect for an early morning canoe or paddle boarding.
- We're only 8 minutes from town on a quiet municipal road that is maintained yearround.