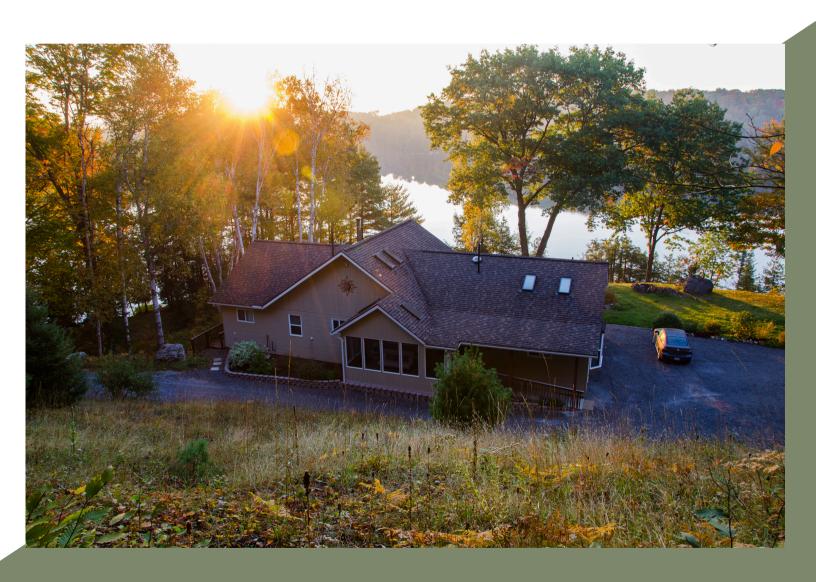

## Jewel of Jeffrey Lake

741 JEFFREY LAKE ROAD, BANCROFT

### Experience Peaceful Lakefront Living

\$1,349,900

3 BED, 2 BATH 2179.29 SQFT

BUNKIE

JEFFANDKATIE.CA

**500 FT OF WATER FRONT** 

Welcome to your picturesque 3-bedroom, 2-bathroom yearround home with 500 feet of guests and a detached double-car garage for extra and floor-to-ceiling windows, offering stunning lake views. The solarium with high-speed surroundings. Enjoy all-day sun and beautiful sunrises over the lake or dive off the floating dock into the crystal-clear waters. Paddleboarding or canoeing in the early morning light is a must. A brand-new steel roof, ICF foundation, inheat pump ensure year-round comfort. Snowshoe or hike on away. Only eight minutes from town, the quiet municipal road is maintained year-round. Make this your private lakeside