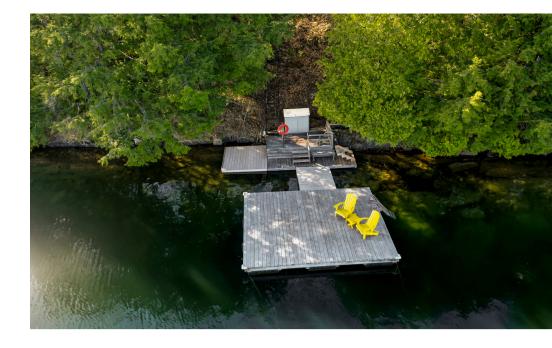

### Experience Peaceful Lakefront Living

\$1,349,900

3 BED, 2 BATH 2179.29 SQFT

BUNKIE

JEFFANDKATIE.CA

**500 FT OF WATER FRONT** 

Welcome to your picturesque 3-bedroom, 2-bathroom yearround home with 500 feet of guests and a detached double-car garage for extra and floor-to-ceiling windows, offering stunning lake views. The solarium with high-speed surroundings. Enjoy all-day sun and beautiful sunrises over the lake or dive off the floating dock into the crystal-clear waters. Paddleboarding or canoeing in the early morning light is a must. A brand-new steel roof, ICF foundation, inheat pump ensure year-round comfort. Snowshoe or hike on away. Only eight minutes from town, the quiet municipal road is maintained year-round. Make this your private lakeside

#### **OUR FAVOURITE THINGS**

- We never tire of our exquisite lake view from both inside and outside the cottage.
- We love to snowshoe and hike on crown land within walking distance.
- Our cottage is totally private, with 500 feet of frontage; we don't see our neighbors and don't hear cars passing by.
- Every time we walk inside, we marvel at the pine-covered cathedral ceiling and the floor-to-ceiling windows.
- We make excellent use of our office space in the solarium, which has high-speed internet access.
- We dive off our dock into crystal clear water, perfect for an early morning canoe or paddle boarding.
- We're only 8 minutes from town on a quiet municipal road that is maintained yearround.