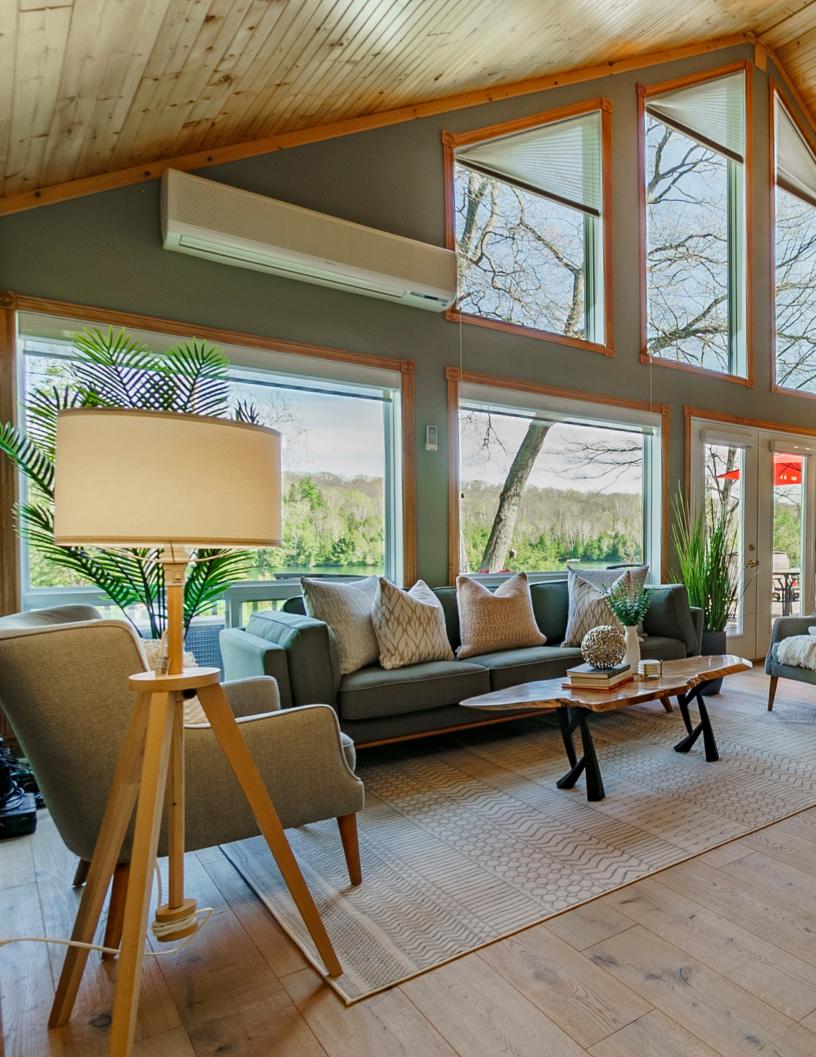

### Experience Peaceful Lakefront Living

\$1,349,900

3 BED, 2 BATH 2179.29 SQFT

BUNKIE

JEFFANDKATIE.CA

**500 FT OF WATER FRONT** 

Welcome to your picturesque 3-bedroom, 2-bathroom yearround home with 500 feet of guests and a detached double-car garage for extra and floor-to-ceiling windows, offering stunning lake views. The solarium with high-speed surroundings. Enjoy all-day sun and beautiful sunrises over the lake or dive off the floating dock into the crystal-clear waters. Paddleboarding or canoeing in the early morning light is a must. A brand-new steel roof, ICF foundation, inheat pump ensure year-round comfort. Snowshoe or hike on away. Only eight minutes from town, the quiet municipal road is maintained year-round. Make this your private lakeside

#### **OUR FAVOURITE THINGS**

- We never tire of our exquisite lake view from both inside and outside the cottage.
- We love to snowshoe and hike on crown land within walking distance.
- Our cottage is totally private, with 500 feet of frontage; we don't see our neighbors and don't hear cars passing by.
- Every time we walk inside, we marvel at the pine-covered cathedral ceiling and the floor-to-ceiling windows.
- We make excellent use of our office space in the solarium, which has high-speed internet access.
- We dive off our dock into crystal clear water, perfect for an early morning canoe or paddle boarding.
- We're only 8 minutes from town on a quiet municipal road that is maintained yearround.