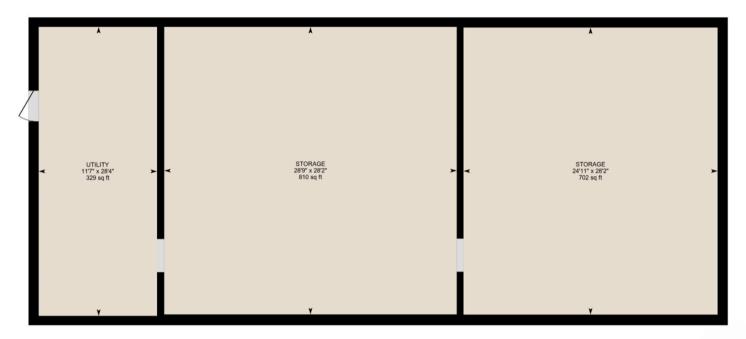

r-round. Make this your private lakeside

haven.





#### **OUR FAVOURITE THINGS**

- We never tire of our exquisite lake view from both inside and outside the cottage.
- We love to snowshoe and hike on crown land within walking distance.
- Our cottage is totally private, with 500 feet of frontage; we don't see our neighbors and don't hear cars passing by.
- Every time we walk inside, we marvel at the pine-covered cathedral ceiling and the floor-to-ceiling windows.
- We make excellent use of our office space in the solarium, which has high-speed internet access.
- We dive off our dock into crystal clear water, perfect for an early morning canoe or paddle boarding.
- We're only 8 minutes from town on a quiet municipal road that is maintained yearround.









### Basement 1880.45 sq ft













# Jeff & Katie

VIEW THIS LISTING
JEFFANDKATIE.CA

Jeff Sands Broker Katie Hadden Sales Representative

705-243-9797 team@jeffandkatie.ca 191 Hunter St W Peterborough, ON