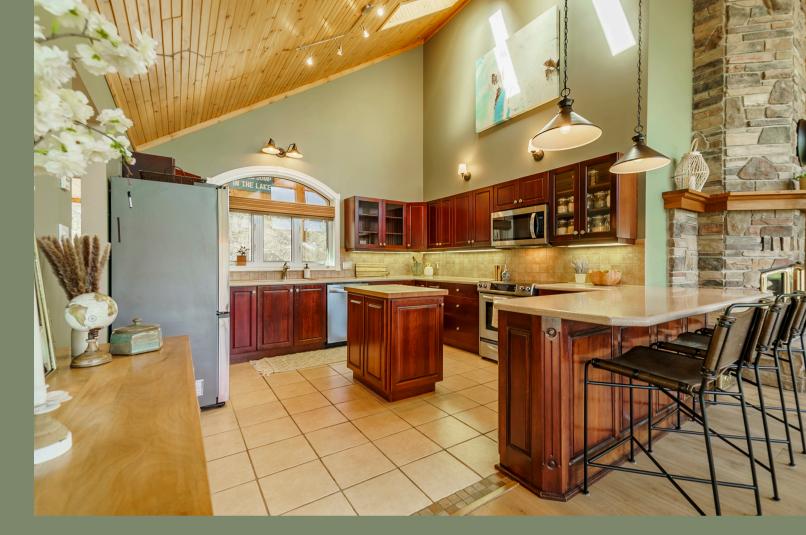

### Experience Peaceful Lakefront Living

\$1,349,900

3 BED, 2 BATH 2179.29 SQFT

BUNKIE

JEFFANDKATIE.CA

**500 FT OF WATER FRONT** 

Welcome to your picturesque 3-bedroom, 2-bathroom yearround home with 500 feet of guests and a detached double-car garage for extra and floor-to-ceiling windows, offering stunning lake views. The solarium with high-speed surroundings. Enjoy all-day sun and beautiful sunrises over the lake or dive off the floating dock into the crystal-clear waters. Paddleboarding or canoeing in the early morning light is a must. A brand-new steel roof, ICF foundation, inheat pump ensure year-round comfort. Snowshoe or hike on away. Only eight minutes from town, the quiet municipal road is maintained year-round. Make this your private lakeside

#### **OUR FAVOURITE THINGS**

- We never tire of our exquisite lake view from both inside and outside the cottage.
- We love to snowshoe and hike on crown land within walking distance.
- Our cottage is totally private, with 500 feet of frontage; we don't see our neighbors and don't hear cars passing by.
- Every time we walk inside, we marvel at the pine-covered cathedral ceiling and the floor-to-ceiling windows.
- We make excellent use of our office space in the solarium, which has high-speed internet access.
- We dive off our dock into crystal clear water, perfect for an early morning canoe or paddle boarding.
- We're only 8 minutes from town on a quiet municipal road that is maintained yearround.