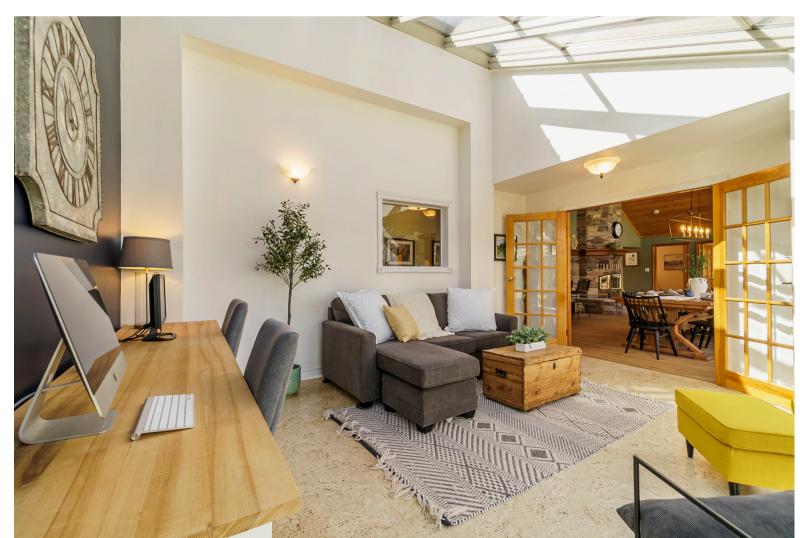

### Experience Peaceful Lakefront Living

\$1,349,900

3 BED, 2 BATH 2179.29 SQFT

BUNKIE

JEFFANDKATIE.CA

**500 FT OF WATER FRONT** 

Welcome to your picturesque 3-bedroom, 2-bathroom yearround home with 500 feet of guests and a detached double-car garage for extra and floor-to-ceiling windows, offering stunning lake views. The solarium with high-speed surroundings. Enjoy all-day sun and beautiful sunrises over the lake or dive off the floating dock into the crystal-clear waters. Paddleboarding or canoeing in the early morning light is a must. A brand-new steel roof, ICF foundation, inheat pump ensure year-round comfort. Snowshoe or hike on away. Only eight minutes from town, the quiet municipal road is maintained year-round. Make this your private lakeside

#### **OUR FAVOURITE THINGS**

- We never tire of our exquisite lake view from both inside and outside the cottage.
- We love to snowshoe and hike on crown land within walking distance.
- Our cottage is totally private, with 500 feet of frontage; we don't see our neighbors and don't hear cars passing by.
- Every time we walk inside, we marvel at the pine-covered cathedral ceiling and the floor-to-ceiling windows.
- We make excellent use of our office space in the solarium, which has high-speed internet access.
- We dive off our dock into crystal clear water, perfect for an early morning canoe or paddle boarding.
- We're only 8 minutes from town on a quiet municipal road that is maintained yearround.