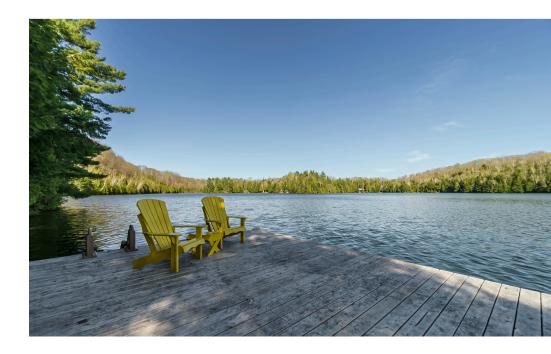

### Experience Peaceful Lakefront Living

\$1,349,900

3 BED, 2 BATH 2179.29 SQFT

BUNKIE

JEFFANDKATIE.CA

**500 FT OF WATER FRONT** 

Welcome to your picturesque 3-bedroom, 2-bathroom yearround home with 500 feet of guests and a detached double-car garage for extra and floor-to-ceiling windows, offering stunning lake views. The solarium with high-speed surroundings. Enjoy all-day sun and beautiful sunrises over the lake or dive off the floating dock into the crystal-clear waters. Paddleboarding or canoeing in the early morning light is a must. A brand-new steel roof, ICF foundation, inheat pump ensure year-round comfort. Snowshoe or hike on away. Only eight minutes from town, the quiet municipal road is maintained year-round. Make this your private lakeside

#### **OUR FAVOURITE THINGS**

- We never tire of our exquisite lake view from both inside and outside the cottage.
- We love to snowshoe and hike on crown land within walking distance.
- Our cottage is totally private, with 500 feet of frontage; we don't see our neighbors and don't hear cars passing by.
- Every time we walk inside, we marvel at the pine-covered cathedral ceiling and the floor-to-ceiling windows.
- We make excellent use of our office space in the solarium, which has high-speed internet access.
- We dive off our dock into crystal clear water, perfect for an early morning canoe or paddle boarding.
- We're only 8 minutes from town on a quiet municipal road that is maintained yearround.