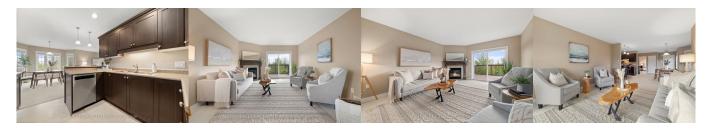

Kitchen Main 3.1 M X 3.1 M 10.17 Ft x 10.17 Ft **Bedroom** Main 3.5 M X 5.3 M 11.48 Ft x 17.38 Ft 13.45 Ft x 9.84 Ft 4.1 M X 3 M **Bedroom** Main **Dining Room** Main 3.6 M X 4.3 M 11.81 Ft x 14.10 Ft 12.8 M X 9.7 M 41.99 Ft x 31.82 Ft Recreation **Basement Bedroom** Basement 3.4 M X 3.6 M 11.15 Ft x 11.81 Ft