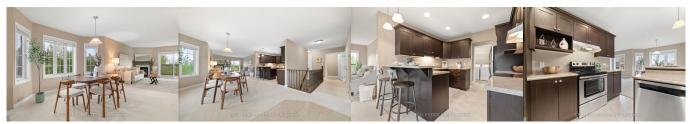

Kitchen Main 3.1 M X 3.1 M 10.17 Ft x 10.17 Ft **Bedroom** Main 3.5 M X 5.3 M 11.48 Ft x 17.38 Ft 13.45 Ft x 9.84 Ft 4.1 M X 3 M **Bedroom** Main **Dining Room** Main 3.6 M X 4.3 M 11.81 Ft x 14.10 Ft 12.8 M X 9.7 M 41.99 Ft x 31.82 Ft Recreation **Basement Bedroom** Basement 3.4 M X 3.6 M 11.15 Ft x 11.81 Ft