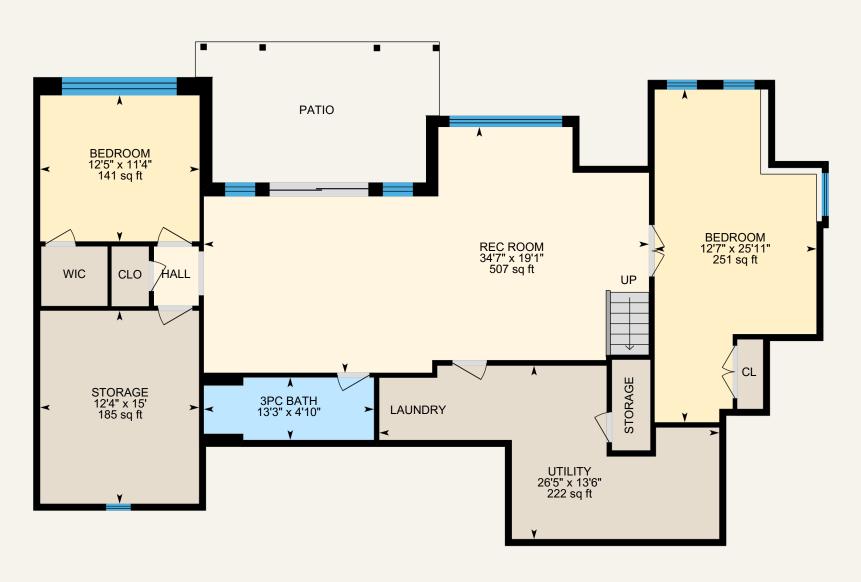

ture—an incredible place to unwind and take in the scenery. Enjoy the privacy and tranquility of rural living with the convenience of being just minutes from Hwy 7/115, Lang Pioneer Village and a short drive to Peterborough. Outdoor enthusiasts and families will appreciate the nearby basketball, baseball, and soccer facilities, all just a few minutes away. With two included PINs (281530132 & 281530154), this property offers both value and versatility in a highly desirable setting. Whether you're looking for a forever home or a peaceful retreat, this one-of-a-kind bungalow delivers elegance, comfort, and unbeatable views in every direction.





































#### FLOOR PLAN

Interior Area (Main Floor): 1603 SqFt



#### FLOOR PLAN

Interior Area (Lower Level): 1525 SqFt





## Jeff & Katie

VIEW THIS LISTING JEFFANDKATIE.CA

Jeff Sands Broker Katie Hadden

Sales Representative

705-243-9797 team@jeffandkatie.ca 191 Hunter St W Peterborough, ON