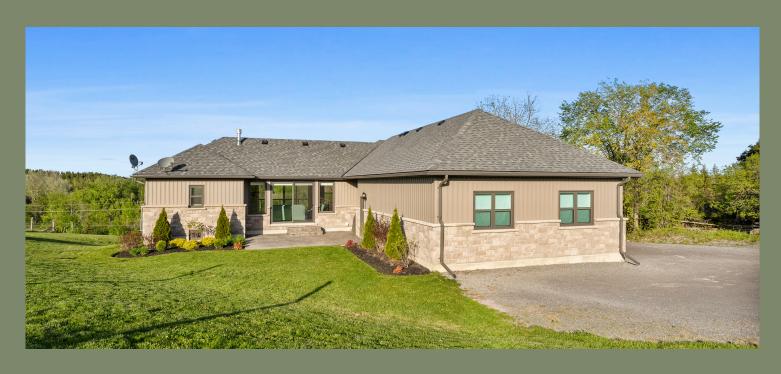

#### The Listing

3+2 Bedrooms & 3 Bathrooms

Custom-Built Executive Bungalow

Experience elevated living in this stunning custom-built executive bungalow, just five years young and perfectly positioned atop a picturesque hill. From the moment you arrive, you'll be captivated by the breathtaking panoramic views overlooking rolling hills, and open pastures where horses graze and birds soar freely. This is countryside luxury at its finest. Thoughtfully designed with 3+2 bedrooms, this home offers a spacious and functional open-concept layout ideal for both everyday living and entertaining. The custom kitchen is the heart of the home, complete with a large quartz island featuring storage on both sides, sleek cabinetry, and premium finishes—perfect for hosting family and friends. Soaring 9-foot ceilings enhance the sense of space, while high-end Hickory hardwood flooring flows seamlessly throughout both levels. Oversized windows flood every room with natural light, creating a warm and inviting atmosphere. The stone fireplace in the living area adds a touch of rustic charm and comfort. The fully finished walkout lower level is an ideal extension of the living space, offering two additional bedrooms, a generous recreation area, and patio doors that open to a peaceful patio surrounded by nature—an incredible place to unwind and take in the scenery. Enjoy the privacy and tranquility of rural living with the convenience of being just minutes from Hwy 7/115, Lang Pioneer Village and a short drive to Peterborough. Outdoor enthusiasts and families will appreciate the nearby basketball, baseball, and soccer facilities, all just a few minutes away. With two included PINs (281530132 & 281530154), this property offers both value and versatility in a highly desirable setting. Whether you're looking for a forever home or a peaceful retreat, this one-of-a-kind bungalow delivers elegance, comfort, and unbeatable views in every direction.