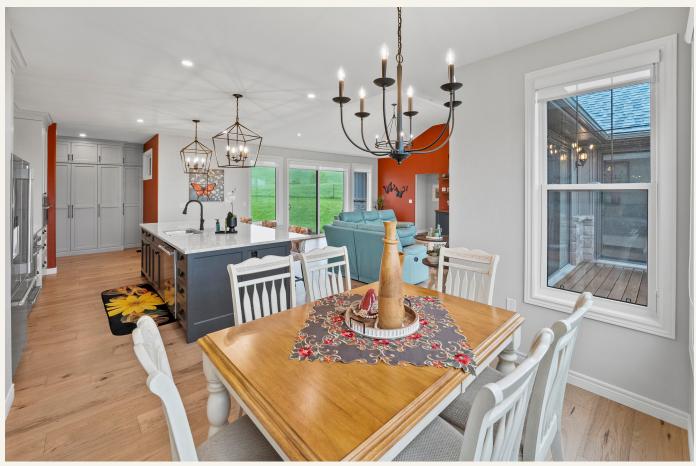

#### The Listing

3+2 Bedrooms & 3 Bathrooms

Custom-Built Executive Bungalow

Experience elevated living in this stunning custom-built executive bungalow, just five years young and perfectly positioned atop a picturesque hill. From the moment you arrive, you'll be captivated by the breathtaking panoramic views overlooking rolling hills, and open pastures where horses graze and birds soar freely. This is countryside luxury at its finest. Thoughtfully designed with 3+2 bedrooms, this home offers a spacious and functional open-concept layout ideal for both everyday living and entertaining. The custom kitchen is the heart of the home, complete with a large quartz island featuring storage on both sides, sleek cabinetry, and premium finishes—perfect for hosting family and friends. Soaring 9-foot ceilings enhance the sense of space, while high-end Hickory hardwood flooring flows seamlessly throughout both levels. Oversized windows flood every room with natural light, creating a warm and inviting atmosphere. The stone fireplace in the living area adds a touch of rustic charm and comfort. The fully finished walkout lower level is an ideal extension of the living space, offering two additional bedrooms, a generous recreation area, and patio doors that open to a peaceful patio surrounded by nature—an incredible place to unwind and take in the scenery. Enjoy the privacy and tranquility of rural living with the convenience of being just minutes from Hwy 7/115, Lang Pioneer Village and a short drive to Peterborough. Outdoor enthusiasts and families will appreciate the nearby basketball, baseball, and soccer facilities, all just a few minutes away. With two included PINs (281530132 & 281530154), this property offers both value and versatility in a highly desirable setting. Whether you're looking for a forever home or a peaceful retreat, this one-of-a-kind bungalow delivers elegance, comfort, and unbeatable views in every direction.