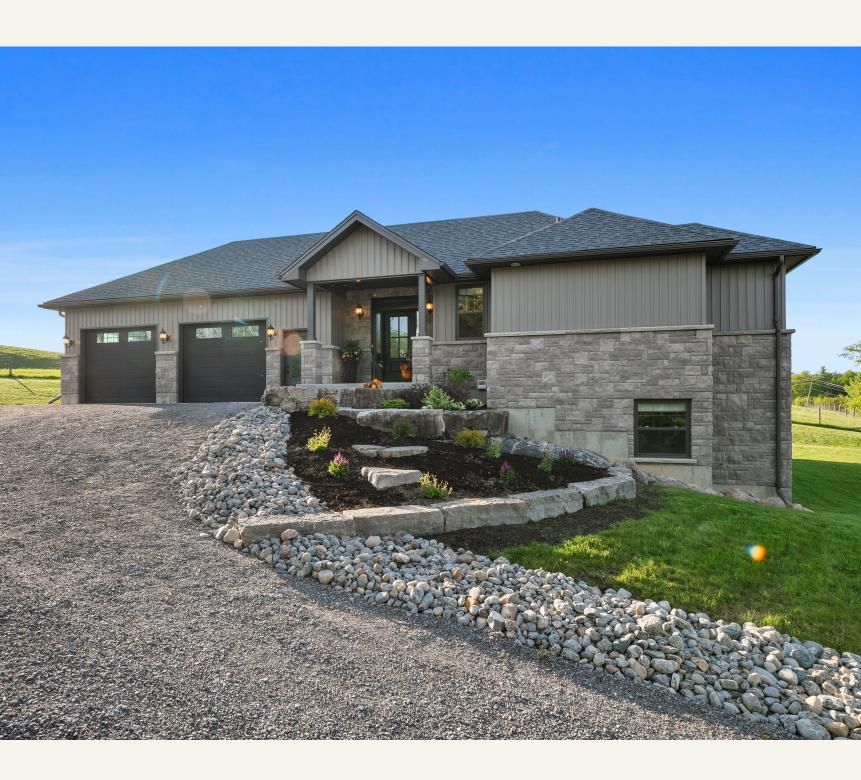

#### The Listing

3+2 Bedrooms & 3 Bathrooms

Custom-Built Executive Bungalow

Experience elevated living in this stunning custom-built executive bungalow, just five years young and perfectly positioned atop a picturesque hill. From the moment you arrive, you'll be captivated by the breathtaking panoramic views overlooking rolling hills, and open pastures where horses graze and birds soar freely. This is countryside luxury at its finest. Thoughtfully designed with 3+2 bedrooms, this home offers a spacious and functional open-concept layout ideal for both everyday living and entertaining. The custom kitchen is the heart of the home, complete with a large quartz island featuring storage on both sides, sleek cabinetry, and premium finishes—perfect for hosting family and friends. Soaring 9-foot ceilings enhance the sense of space, while high-end Hickory hardwood flooring flows seamlessly throughout both levels. Oversized windows flood every room with natural light, creating a warm and inviting atmosphere. The stone fireplace in the living area adds a touch of rustic charm and comfort. The fully finished walkout lower level is an ideal extension of the living space, offering two additional bedrooms, a generous recreation area, and patio doors that open to a peaceful patio surrounded by nature—an incredible place to unwind and take in the scenery. Enjoy the privacy and tranquility of rural living with the convenience of being just minutes from Hwy 7/115, Lang Pioneer Village and a short drive to Peterborough. Outdoor enthusiasts and families will appreciate the nearby basketball, baseball, and soccer facilities, all just a few minutes away. With two included PINs (281530132 & 281530154), this property offers both value and versatility in a highly desirable setting. Whether you're looking for a forever home or a peaceful retreat, this one-of-a-kind bungalow delivers elegance, comfort, and unbeatable views in every direction.