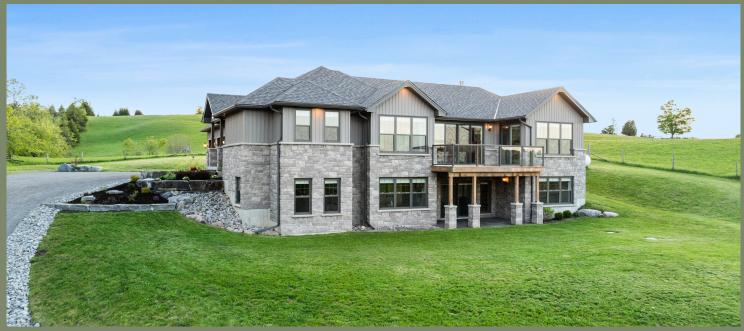

#### The Listing

3+2 Bedrooms & 3 Bathrooms

Custom-Built Executive Bungalow

Experience elevated living in this stunning custom-built executive bungalow, just five years young and perfectly positioned atop a picturesque hill. From the moment you arrive, you'll be captivated by the breathtaking panoramic views overlooking rolling hills, and open pastures where horses graze and birds soar freely. This is countryside luxury at its finest. Thoughtfully designed with 3+2 bedrooms, this home offers a spacious and functional open-concept layout ideal for both everyday living and entertaining. The custom kitchen is the heart of the home, complete with a large quartz island featuring storage on both sides, sleek cabinetry, and premium finishes—perfect for hosting family and friends. Soaring 9-foot ceilings enhance the sense of space, while high-end Hickory hardwood flooring flows seamlessly throughout both levels. Oversized windows flood every room with natural light, creating a warm and inviting atmosphere. The stone fireplace in the living area adds a touch of rustic charm and comfort. The fully finished walkout lower level is an ideal extension of the living space, offering two additional bedrooms, a generous recreation area, and patio doors that open to a peaceful patio surrounded by nature—an incredible place to unwind and take in the scenery. Enjoy the privacy and tranquility of rural living with the convenience of being just minutes from Hwy 7/115, Lang Pioneer Village and a short drive to Peterborough. Outdoor enthusiasts and families will appreciate the nearby basketball, baseball, and soccer facilities, all just a few minutes away. With two included PINs (281530132 & 281530154), this property offers both value and versatility in a highly desirable setting. Whether you're looking for a forever home or a peaceful retreat, this one-of-a-kind bungalow delivers elegance, comfort, and unbeatable views in every direction.