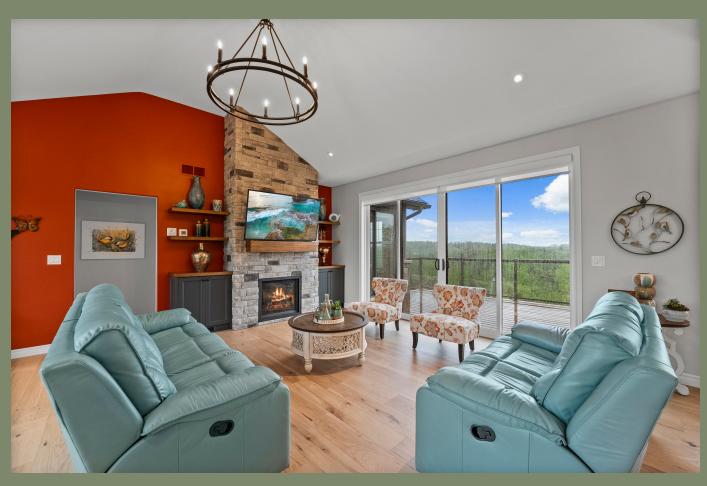

#### The Listing

3+2 Bedrooms & 3 Bathrooms

Custom-Built Executive Bungalow

Experience elevated living in this stunning custom-built executive bungalow, just five years young and perfectly positioned atop a picturesque hill. From the moment you arrive, you'll be captivated by the breathtaking panoramic views overlooking rolling hills, and open pastures where horses graze and birds soar freely. This is countryside luxury at its finest. Thoughtfully designed with 3+2 bedrooms, this home offers a spacious and functional open-concept layout ideal for both everyday living and entertaining. The custom kitchen is the heart of the home, complete with a large quartz island featuring storage on both sides, sleek cabinetry, and premium finishes—perfect for hosting family and friends. Soaring 9-foot ceilings enhance the sense of space, while high-end Hickory hardwood flooring flows seamlessly throughout both levels. Oversized windows flood every room with natural light, creating a warm and inviting atmosphere. The stone fireplace in the living area adds a touch of rustic charm and comfort. The fully finished walkout lower level is an ideal extension of the living space, offering two additional bedrooms, a generous recreation area, and patio doors that open to a peaceful patio surrounded by nature—an incredible place to unwind and take in the scenery. Enjoy the privacy and tranquility of rural living with the convenience of being just minutes from Hwy 7/115, Lang Pioneer Village and a short drive to Peterborough. Outdoor enthusiasts and families will appreciate the nearby basketball, baseball, and soccer facilities, all just a few minutes away. With two included PINs (281530132 & 281530154), this property offers both value and versatility in a highly desirable setting. Whether you're looking for a forever home or a peaceful retreat, this one-of-a-kind bungalow delivers elegance, comfort, and unbeatable views in every direction.