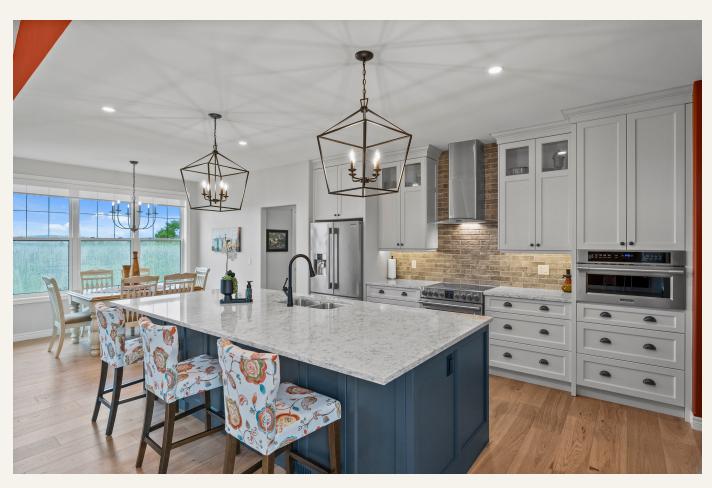

#### The Listing

3+2 Bedrooms & 3 Bathrooms

Custom-Built Executive Bungalow

Experience elevated living in this stunning custom-built executive bungalow, just five years young and perfectly positioned atop a picturesque hill. From the moment you arrive, you'll be captivated by the breathtaking panoramic views overlooking rolling hills, and open pastures where horses graze and birds soar freely. This is countryside luxury at its finest. Thoughtfully designed with 3+2 bedrooms, this home offers a spacious and functional open-concept layout ideal for both everyday living and entertaining. The custom kitchen is the heart of the home, complete with a large quartz island featuring storage on both sides, sleek cabinetry, and premium finishes—perfect for hosting family and friends. Soaring 9-foot ceilings enhance the sense of space, while high-end Hickory hardwood flooring flows seamlessly throughout both levels. Oversized windows flood every room with natural light, creating a warm and inviting atmosphere. The stone fireplace in the living area adds a touch of rustic charm and comfort. The fully finished walkout lower level is an ideal extension of the living space, offering two additional bedrooms, a generous recreation area, and patio doors that open to a peaceful patio surrounded by nature—an incredible place to unwind and take in the scenery. Enjoy the privacy and tranquility of rural living with the convenience of being just minutes from Hwy 7/115, Lang Pioneer Village and a short drive to Peterborough. Outdoor enthusiasts and families will appreciate the nearby basketball, baseball, and soccer facilities, all just a few minutes away. With two included PINs (281530132 & 281530154), this property offers both value and versatility in a highly desirable setting. Whether you're looking for a forever home or a peaceful retreat, this one-of-a-kind bungalow delivers elegance, comfort, and unbeatable views in every direction.