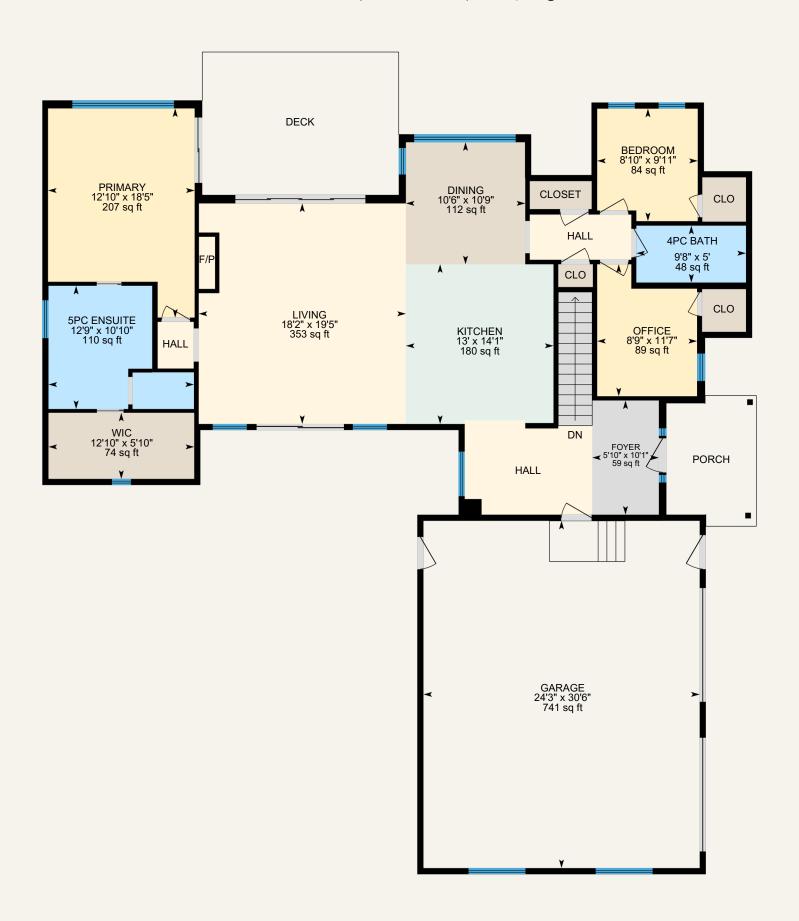

patio doors that open to a peaceful patio surrounded by nature—an incredible place to unwind and take in the scenery. Enjoy the privacy and tranquility of rural living with the convenience of being just minutes from Hwy 7/115, Lang Pioneer Village and a short drive to Peterborough. Outdoor enthusiasts and families will appreciate the nearby basketball, baseball, and soccer facilities, all just a few minutes away. With two included PINs (281530132 & 281530154), this property offers both value and versatility in a highly desirable setting. Whether you're looking for a forever home or a peaceful retreat, this one-of-a-kind bungalow delivers elegance, comfort, and unbeatable views in every direction.





































#### FLOOR PLAN

Interior Area (Main Floor): 1603 SqFt



#### FLOOR PLAN

Interior Area (Lower Level): 1525 SqFt





## Jeff & Katie

VIEW THIS LISTING JEFFANDKATIE.CA

Jeff Sands Broker Katie Hadden

Sales Representative

705-243-9797 team@jeffandkatie.ca 191 Hunter St W Peterborough, ON