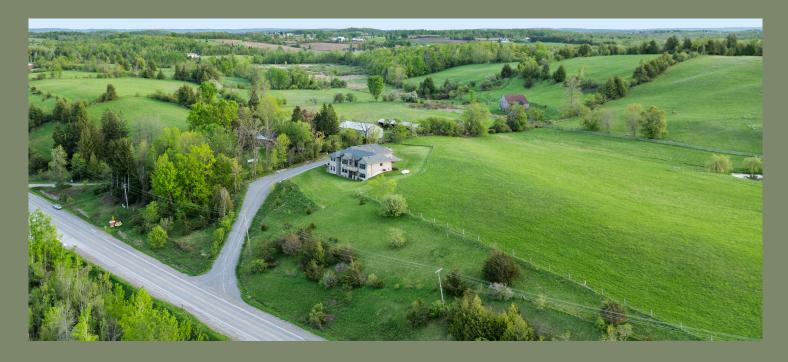

#### The Listing

3+2 Bedrooms & 3 Bathrooms

Custom-Built Executive Bungalow

Experience elevated living in this stunning custom-built executive bungalow, just five years young and perfectly positioned atop a picturesque hill. From the moment you arrive, you'll be captivated by the breathtaking panoramic views overlooking rolling hills, and open pastures where horses graze and birds soar freely. This is countryside luxury at its finest. Thoughtfully designed with 3+2 bedrooms, this home offers a spacious and functional open-concept layout ideal for both everyday living and entertaining. The custom kitchen is the heart of the home, complete with a large quartz island featuring storage on both sides, sleek cabinetry, and premium finishes—perfect for hosting family and friends. Soaring 9-foot ceilings enhance the sense of space, while high-end Hickory hardwood flooring flows seamlessly throughout both levels. Oversized windows flood every room with natural light, creating a warm and inviting atmosphere. The stone fireplace in the living area adds a touch of rustic charm and comfort. The fully finished walkout lower level is an ideal extension of the living space, offering two additional bedrooms, a generous recreation area, and patio doors that open to a peaceful patio surrounded by nature—an incredible place to unwind and take in the scenery. Enjoy the privacy and tranquility of rural living with the convenience of being just minutes from Hwy 7/115, Lang Pioneer Village and a short drive to Peterborough. Outdoor enthusiasts and families will appreciate the nearby basketball, baseball, and soccer facilities, all just a few minutes away. With two included PINs (281530132 & 281530154), this property offers both value and versatility in a highly desirable setting. Whether you're looking for a forever home or a peaceful retreat, this one-of-a-kind bungalow delivers elegance, comfort, and unbeatable views in every direction.