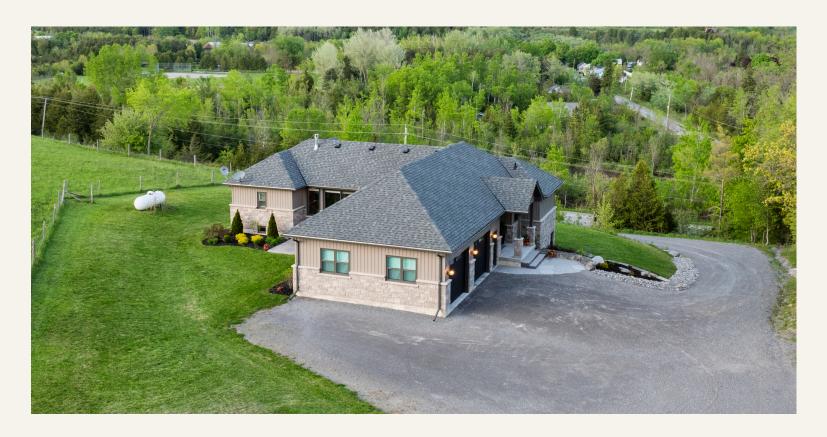

#### The Listing

3+2 Bedrooms & 3 Bathrooms

Custom-Built Executive Bungalow

Experience elevated living in this stunning custom-built executive bungalow, just five years young and perfectly positioned atop a picturesque hill. From the moment you arrive, you'll be captivated by the breathtaking panoramic views overlooking rolling hills, and open pastures where horses graze and birds soar freely. This is countryside luxury at its finest. Thoughtfully designed with 3+2 bedrooms, this home offers a spacious and functional open-concept layout ideal for both everyday living and entertaining. The custom kitchen is the heart of the home, complete with a large quartz island featuring storage on both sides, sleek cabinetry, and premium finishes—perfect for hosting family and friends. Soaring 9-foot ceilings enhance the sense of space, while high-end Hickory hardwood flooring flows seamlessly throughout both levels. Oversized windows flood every room with natural light, creating a warm and inviting atmosphere. The stone fireplace in the living area adds a touch of rustic charm and comfort. The fully finished walkout lower level is an ideal extension of the living space, offering two additional bedrooms, a generous recreation area, and patio doors that open to a peaceful patio surrounded by nature—an incredible place to unwind and take in the scenery. Enjoy the privacy and tranquility of rural living with the convenience of being just minutes from Hwy 7/115, Lang Pioneer Village and a short drive to Peterborough. Outdoor enthusiasts and families will appreciate the nearby basketball, baseball, and soccer facilities, all just a few minutes away. With two included PINs (281530132 & 281530154), this property offers both value and versatility in a highly desirable setting. Whether you're looking for a forever home or a peaceful retreat, this one-of-a-kind bungalow delivers elegance, comfort, and unbeatable views in every direction.