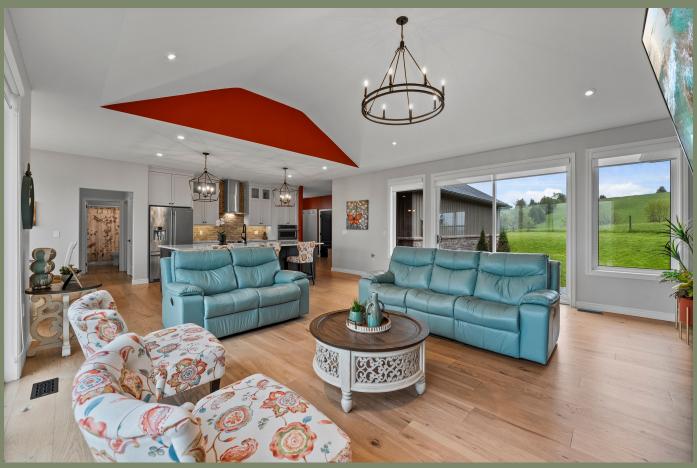

#### The Listing

3+2 Bedrooms & 3 Bathrooms

Custom-Built Executive Bungalow

Experience elevated living in this stunning custom-built executive bungalow, just five years young and perfectly positioned atop a picturesque hill. From the moment you arrive, you'll be captivated by the breathtaking panoramic views overlooking rolling hills, and open pastures where horses graze and birds soar freely. This is countryside luxury at its finest. Thoughtfully designed with 3+2 bedrooms, this home offers a spacious and functional open-concept layout ideal for both everyday living and entertaining. The custom kitchen is the heart of the home, complete with a large quartz island featuring storage on both sides, sleek cabinetry, and premium finishes—perfect for hosting family and friends. Soaring 9-foot ceilings enhance the sense of space, while high-end Hickory hardwood flooring flows seamlessly throughout both levels. Oversized windows flood every room with natural light, creating a warm and inviting atmosphere. The stone fireplace in the living area adds a touch of rustic charm and comfort. The fully finished walkout lower level is an ideal extension of the living space, offering two additional bedrooms, a generous recreation area, and patio doors that open to a peaceful patio surrounded by nature—an incredible place to unwind and take in the scenery. Enjoy the privacy and tranquility of rural living with the convenience of being just minutes from Hwy 7/115, Lang Pioneer Village and a short drive to Peterborough. Outdoor enthusiasts and families will appreciate the nearby basketball, baseball, and soccer facilities, all just a few minutes away. With two included PINs (281530132 & 281530154), this property offers both value and versatility in a highly desirable setting. Whether you're looking for a forever home or a peaceful retreat, this one-of-a-kind bungalow delivers elegance, comfort, and unbeatable views in every direction.