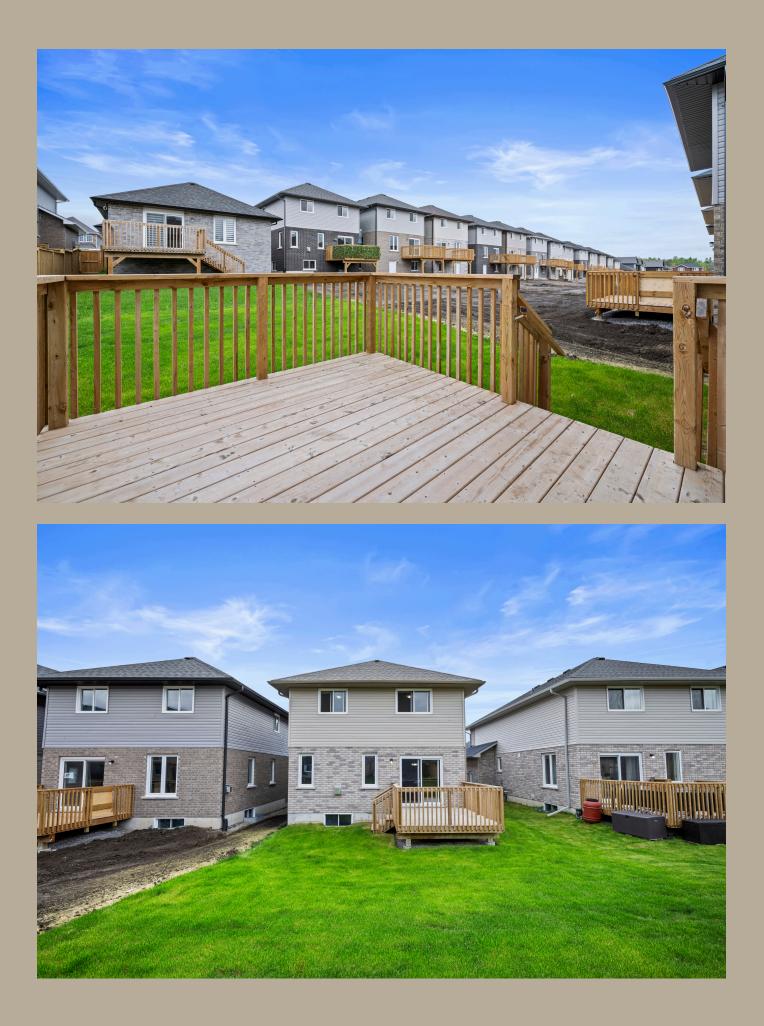

### The Listing

4 Bedrooms & 3 Bathrooms

2680 SqFt

Welcome to 214 O'Neil Street—a beautifully designed, practically brand-new 4bedroom, 3-bathroom home located in the sought-after Trails of Lily Lake subdivision. Built by the highly reputable Peterborough Homes, this two-storey residence offers the perfect blend of thoughtful design, quality craftsmanship, and family-friendly functionality. Step inside to a spacious, light-filled main floor that instantly feels welcoming. A large tiled fover sets the tone, offering plenty of space for guests to arrive comfortably. The open-concept layout flows beautifully, with rich wood flooring throughout the main level and tons of natural light pouring in through oversized windows. The kitchen, dining, and living areas are perfectly positioned for entertaining or cozy nights by the fireplace. Whether you're hosting family dinners or enjoying a quiet evening, the layout is both stylish and functional. Upstairs, you'll find four generously sized bedrooms, offering flexibility for growing families, guests, or a home office. The convenient second-floor laundry room is a thoughtful touch that makes everyday living easier. The primary suite features plenty of space and natural light, along with a private ensuite bathroom—a true retreat after a busy day. Two additional bathrooms ensure there's no shortage of comfort and convenience for the whole family. The lower level is a blank canvas with a rough-in for a future bathroom, offering additional space to grow-ideal for a rec room, gym, or in-law suite down the road. Located in a vibrant and growing community, Trails of Lily Lake offers a peaceful, family-friendly atmosphere with easy access to parks, trails, and future schools-plus you're just a short drive to downtown Peterborough and all amenities. If you're looking for a modern home that's move-in ready, full of natural light, and built with care by a trusted local builder, 214 O'Neil Street checks all the boxes. Come see what makes this home and community so special!