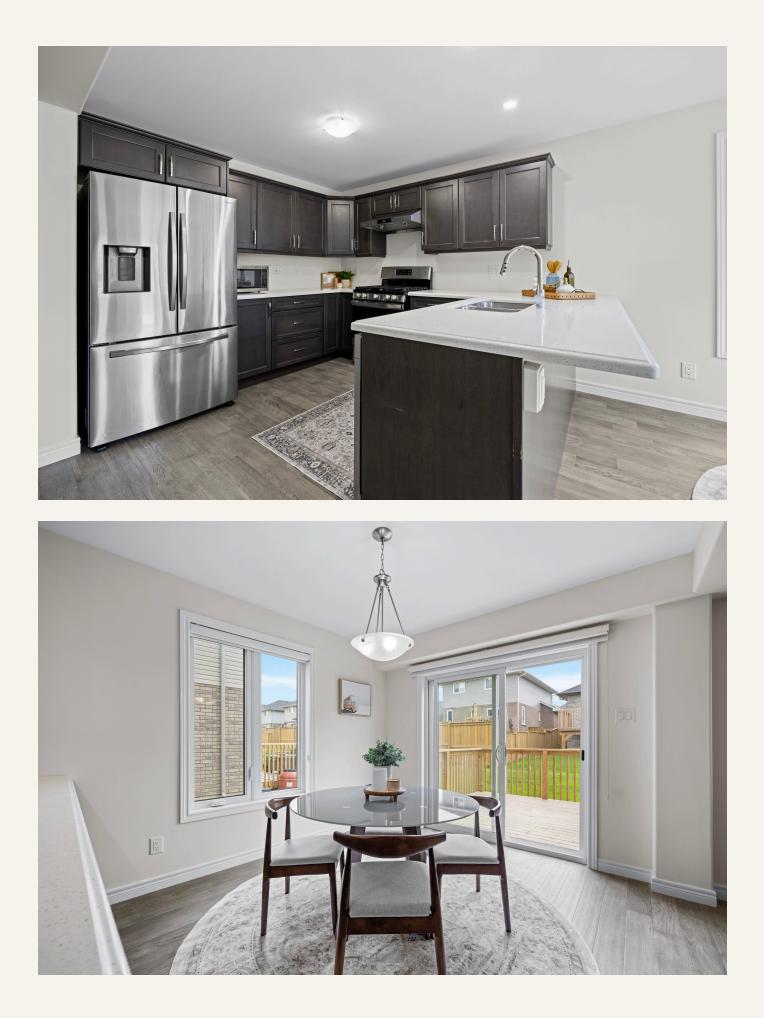

### The Listing

4 Bedrooms & 3 Bathrooms

2680 SqFt

Welcome to 214 O'Neil Street—a beautifully designed, practically brand-new 4bedroom, 3-bathroom home located in the sought-after Trails of Lily Lake subdivision. Built by the highly reputable Peterborough Homes, this two-storey residence offers the perfect blend of thoughtful design, quality craftsmanship, and family-friendly functionality. Step inside to a spacious, light-filled main floor that instantly feels welcoming. A large tiled fover sets the tone, offering plenty of space for guests to arrive comfortably. The open-concept layout flows beautifully, with rich wood flooring throughout the main level and tons of natural light pouring in through oversized windows. The kitchen, dining, and living areas are perfectly positioned for entertaining or cozy nights by the fireplace. Whether you're hosting family dinners or enjoying a quiet evening, the layout is both stylish and functional. Upstairs, you'll find four generously sized bedrooms, offering flexibility for growing families, guests, or a home office. The convenient second-floor laundry room is a thoughtful touch that makes everyday living easier. The primary suite features plenty of space and natural light, along with a private ensuite bathroom—a true retreat after a busy day. Two additional bathrooms ensure there's no shortage of comfort and convenience for the whole family. The lower level is a blank canvas with a rough-in for a future bathroom, offering additional space to grow-ideal for a rec room, gym, or in-law suite down the road. Located in a vibrant and growing community, Trails of Lily Lake offers a peaceful, family-friendly atmosphere with easy access to parks, trails, and future schools-plus you're just a short drive to downtown Peterborough and all amenities. If you're looking for a modern home that's move-in ready, full of natural light, and built with care by a trusted local builder, 214 O'Neil Street checks all the boxes. Come see what makes this home and community so special!