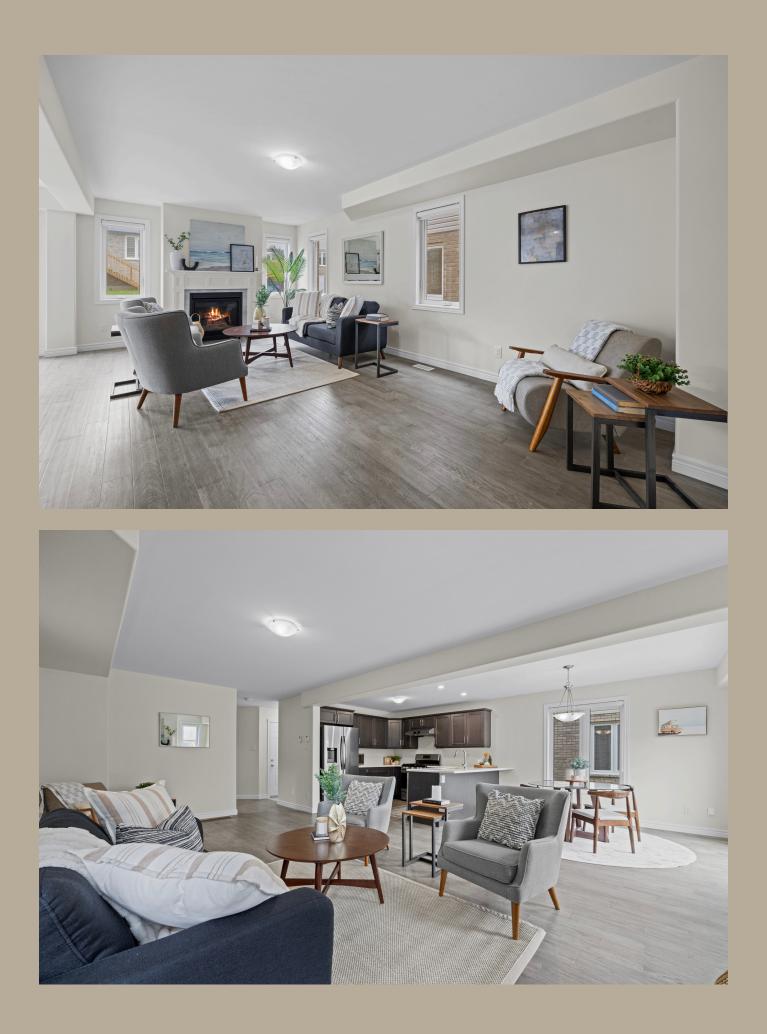

### The Listing

4 Bedrooms & 3 Bathrooms

2680 SqFt

Welcome to 214 O'Neil Street—a beautifully designed, practically brand-new 4bedroom, 3-bathroom home located in the sought-after Trails of Lily Lake subdivision. Built by the highly reputable Peterborough Homes, this two-storey residence offers the perfect blend of thoughtful design, quality craftsmanship, and family-friendly functionality. Step inside to a spacious, light-filled main floor that instantly feels welcoming. A large tiled fover sets the tone, offering plenty of space for guests to arrive comfortably. The open-concept layout flows beautifully, with rich wood flooring throughout the main level and tons of natural light pouring in through oversized windows. The kitchen, dining, and living areas are perfectly positioned for entertaining or cozy nights by the fireplace. Whether you're hosting family dinners or enjoying a quiet evening, the layout is both stylish and functional. Upstairs, you'll find four generously sized bedrooms, offering flexibility for growing families, guests, or a home office. The convenient second-floor laundry room is a thoughtful touch that makes everyday living easier. The primary suite features plenty of space and natural light, along with a private ensuite bathroom—a true retreat after a busy day. Two additional bathrooms ensure there's no shortage of comfort and convenience for the whole family. The lower level is a blank canvas with a rough-in for a future bathroom, offering additional space to grow-ideal for a rec room, gym, or in-law suite down the road. Located in a vibrant and growing community, Trails of Lily Lake offers a peaceful, family-friendly atmosphere with easy access to parks, trails, and future schools-plus you're just a short drive to downtown Peterborough and all amenities. If you're looking for a modern home that's move-in ready, full of natural light, and built with care by a trusted local builder, 214 O'Neil Street checks all the boxes. Come see what makes this home and community so special!