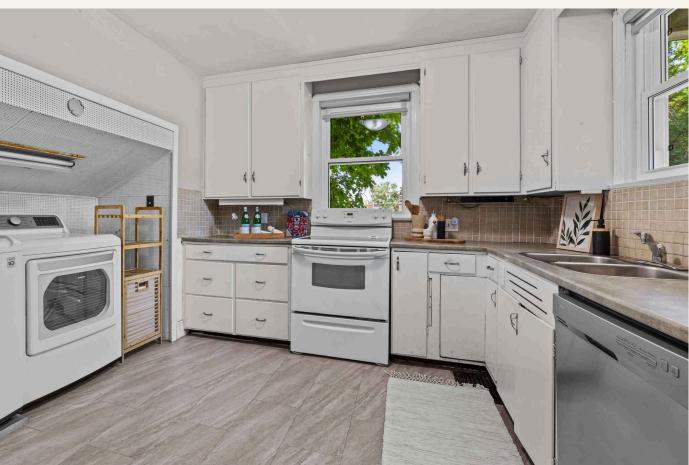

### The Listing

3 Bedrooms & 1 Bathroom 1267 SqFt

Welcome to 10 Anne Street, a 2-storey detached home nestled on a quiet corner lot in the heart of Peterborough's beloved Old West End. This former show home, designed by a Montreal architect, was thoughtfully created to maximize natural light from every direction, with over 20 windows—each one replaced within the last two years—bringing warmth and brightness to every corner. With 3 bedrooms and 1 bathroom, this home blends timeless character with everyday functionality, offering a warm and inviting space for families, couples, or anyone looking to put down roots in one of the city's most desirable neighbourhoods. The large, fully fenced yard wraps around the home, creating a private outdoor escape with a spacious deck perfect for relaxing, entertaining, or enjoying a quiet coffee in the morning sun. An attached solarium offers a cozy space to soak in the light yearround, while the interior layout is practical and welcoming, with generous principal rooms and plenty of potential to make it your own. The attached single-car garage adds extra convenience and storage. Located just minutes from schools, parks, restaurants, shopping, and downtown, this home offers the perfect balance of charm, comfort, and central living—an exceptional opportunity in an established neighbourhood that you won't want to miss.