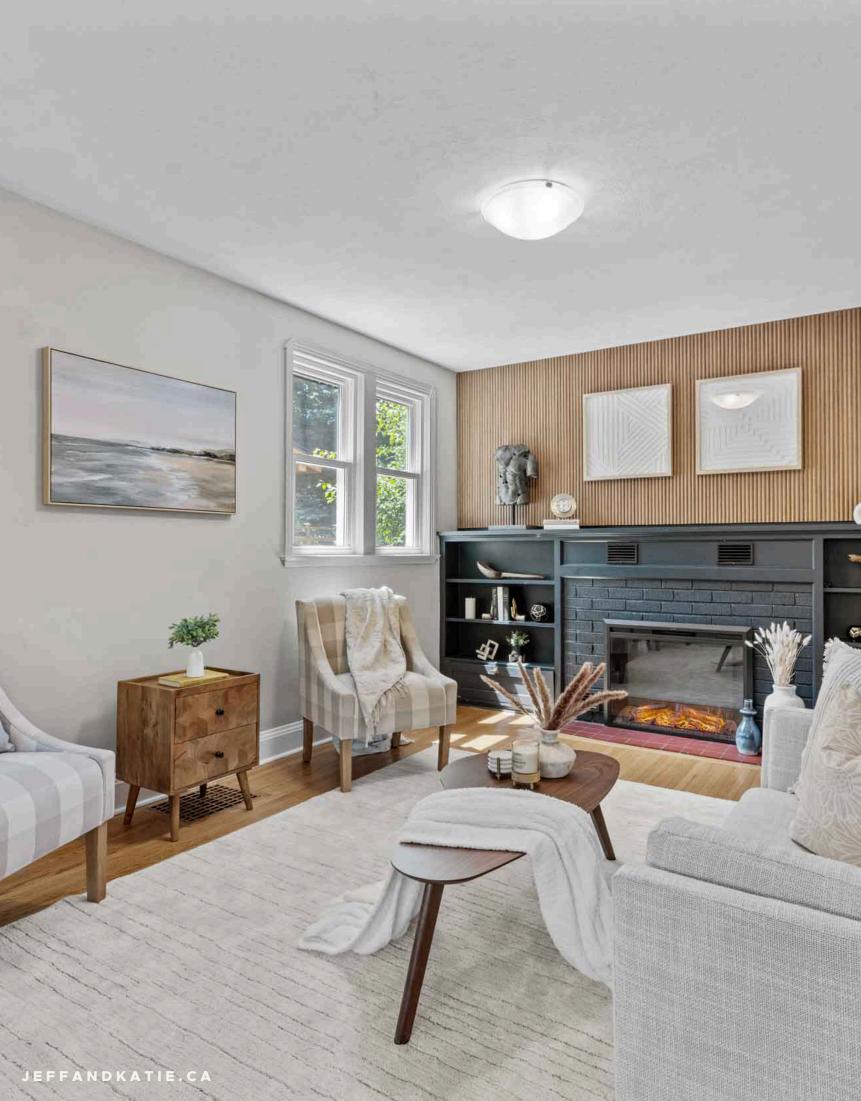

### The Listing

3 Bedrooms & 1 Bathroom 1267 SqFt

Welcome to 10 Anne Street, a 2-storey detached home nestled on a quiet corner lot in the heart of Peterborough's beloved Old West End. This former show home, designed by a Montreal architect, was thoughtfully created to maximize natural light from every direction, with over 20 windows—each one replaced within the last two years—bringing warmth and brightness to every corner. With 3 bedrooms and 1 bathroom, this home blends timeless character with everyday functionality, offering a warm and inviting space for families, couples, or anyone looking to put down roots in one of the city's most desirable neighbourhoods. The large, fully fenced yard wraps around the home, creating a private outdoor escape with a spacious deck perfect for relaxing, entertaining, or enjoying a quiet coffee in the morning sun. An attached solarium offers a cozy space to soak in the light yearround, while the interior layout is practical and welcoming, with generous principal rooms and plenty of potential to make it your own. The attached single-car garage adds extra convenience and storage. Located just minutes from schools, parks, restaurants, shopping, and downtown, this home offers the perfect balance of charm, comfort, and central living—an exceptional opportunity in an established neighbourhood that you won't want to miss.