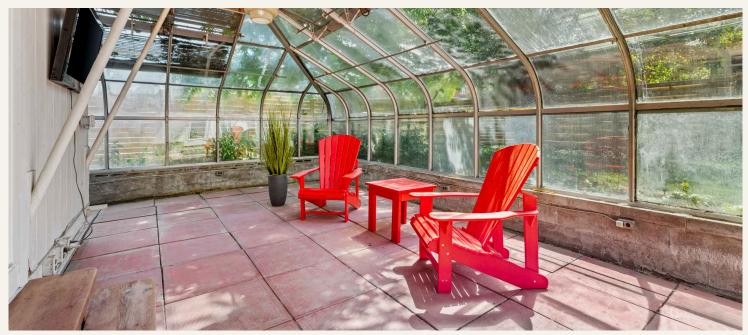

### The Listing

3 Bedrooms & 1 Bathroom 1267 SqFt

Welcome to 10 Anne Street, a 2-storey detached home nestled on a quiet corner lot in the heart of Peterborough's beloved Old West End. This former show home, designed by a Montreal architect, was thoughtfully created to maximize natural light from every direction, with over 20 windows—each one replaced within the last two years—bringing warmth and brightness to every corner. With 3 bedrooms and 1 bathroom, this home blends timeless character with everyday functionality, offering a warm and inviting space for families, couples, or anyone looking to put down roots in one of the city's most desirable neighbourhoods. The large, fully fenced yard wraps around the home, creating a private outdoor escape with a spacious deck perfect for relaxing, entertaining, or enjoying a quiet coffee in the morning sun. An attached solarium offers a cozy space to soak in the light yearround, while the interior layout is practical and welcoming, with generous principal rooms and plenty of potential to make it your own. The attached single-car garage adds extra convenience and storage. Located just minutes from schools, parks, restaurants, shopping, and downtown, this home offers the perfect balance of charm, comfort, and central living—an exceptional opportunity in an established neighbourhood that you won't want to miss.