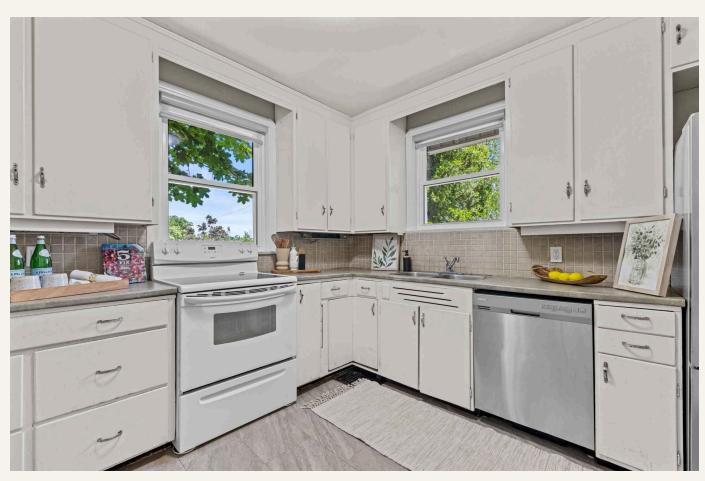

### The Listing

3 Bedrooms & 1 Bathroom 1267 SqFt

Welcome to 10 Anne Street, a 2-storey detached home nestled on a quiet corner lot in the heart of Peterborough's beloved Old West End. This former show home, designed by a Montreal architect, was thoughtfully created to maximize natural light from every direction, with over 20 windows—each one replaced within the last two years—bringing warmth and brightness to every corner. With 3 bedrooms and 1 bathroom, this home blends timeless character with everyday functionality, offering a warm and inviting space for families, couples, or anyone looking to put down roots in one of the city's most desirable neighbourhoods. The large, fully fenced yard wraps around the home, creating a private outdoor escape with a spacious deck perfect for relaxing, entertaining, or enjoying a quiet coffee in the morning sun. An attached solarium offers a cozy space to soak in the light yearround, while the interior layout is practical and welcoming, with generous principal rooms and plenty of potential to make it your own. The attached single-car garage adds extra convenience and storage. Located just minutes from schools, parks, restaurants, shopping, and downtown, this home offers the perfect balance of charm, comfort, and central living—an exceptional opportunity in an established neighbourhood that you won't want to miss.