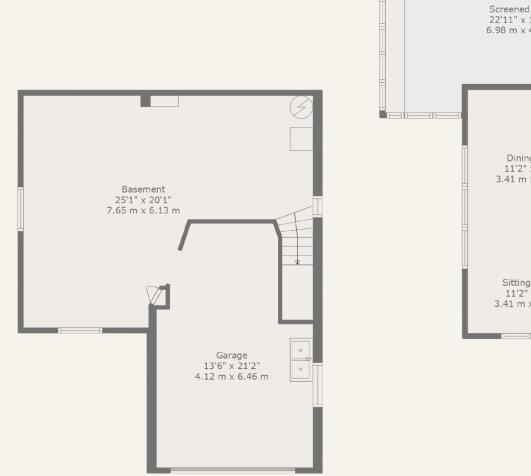

most desirable neighbourhoods. The large, fully fenced yard wraps around the home, creating a private outdoor escape with a spacious deck perfect for relaxing, entertaining, or enjoying a quiet coffee in the morning sun. An attached solarium offers a cozy space to soak in the light yearround, while the interior layout is practical and welcoming, with generous principal rooms and plenty of potential to make it your own. The attached single-car garage adds extra convenience and storage. Located just minutes from schools, parks, restaurants, shopping, and downtown, this home offers the perfect balance of charm, comfort, and central living—an exceptional opportunity in an established neighbourhood that you won't want to miss.

































#### FLOOR PLAN

TOTAL: 1267 SqFt









## Jeff & Katie

VIEW THIS LISTING JEFFANDKATIE.CA

Jeff Sands Broker Katie Hadden

Sales Representative

705-243-9797 team@jeffandkatie.ca 191 Hunter St W Peterborough, ON