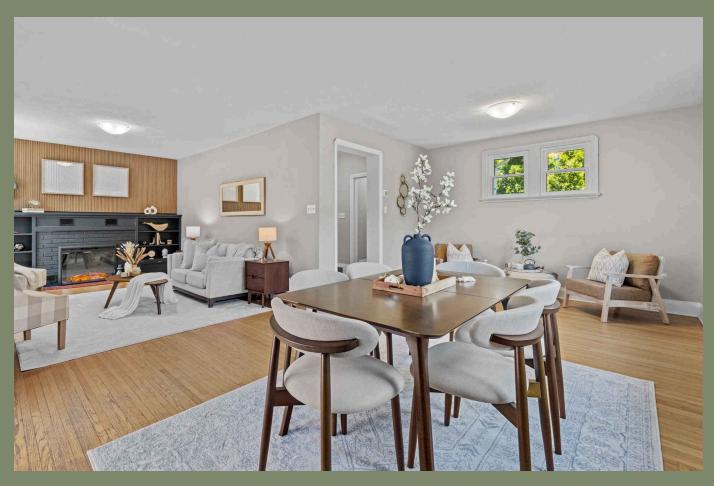

### The Listing

3 Bedrooms & 1 Bathroom 1267 SqFt

Welcome to 10 Anne Street, a 2-storey detached home nestled on a quiet corner lot in the heart of Peterborough's beloved Old West End. This former show home, designed by a Montreal architect, was thoughtfully created to maximize natural light from every direction, with over 20 windows—each one replaced within the last two years—bringing warmth and brightness to every corner. With 3 bedrooms and 1 bathroom, this home blends timeless character with everyday functionality, offering a warm and inviting space for families, couples, or anyone looking to put down roots in one of the city's most desirable neighbourhoods. The large, fully fenced yard wraps around the home, creating a private outdoor escape with a spacious deck perfect for relaxing, entertaining, or enjoying a quiet coffee in the morning sun. An attached solarium offers a cozy space to soak in the light yearround, while the interior layout is practical and welcoming, with generous principal rooms and plenty of potential to make it your own. The attached single-car garage adds extra convenience and storage. Located just minutes from schools, parks, restaurants, shopping, and downtown, this home offers the perfect balance of charm, comfort, and central living—an exceptional opportunity in an established neighbourhood that you won't want to miss.