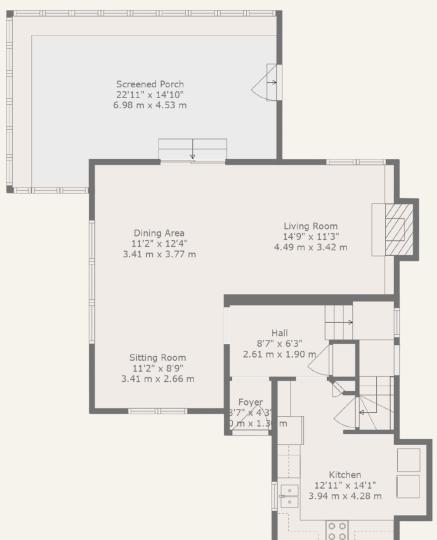

st desirable neighbourhoods. The large, fully fenced yard wraps around the home, creating a private outdoor escape with a spacious deck perfect for relaxing, entertaining, or enjoying a quiet coffee in the morning sun. An attached solarium offers a cozy space to soak in the light yearround, while the interior layout is practical and welcoming, with generous principal rooms and plenty of potential to make it your own. The attached single-car garage adds extra convenience and storage. Located just minutes from schools, parks, restaurants, shopping, and downtown, this home offers the perfect balance of charm, comfort, and central living—an exceptional opportunity in an established neighbourhood that you won't want to miss.

































#### FLOOR PLAN

TOTAL: 1267 SqFt









## Jeff & Katie

VIEW THIS LISTING JEFFANDKATIE.CA

Jeff Sands Broker Katie Hadden

Sales Representative

705-243-9797 team@jeffandkatie.ca 191 Hunter St W Peterborough, ON