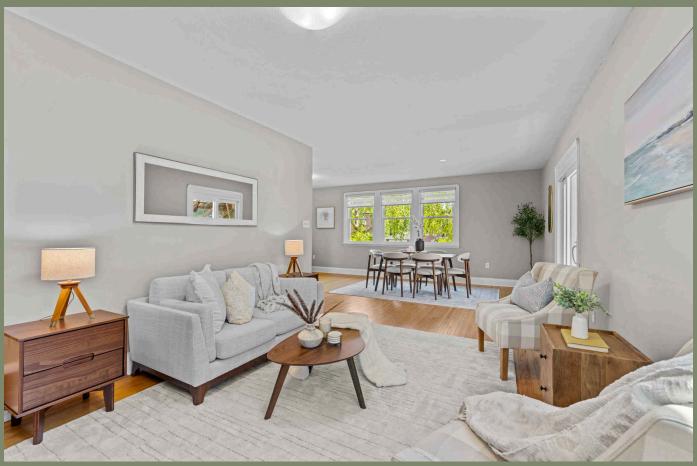

### The Listing

3 Bedrooms & 1 Bathroom 1267 SqFt

Welcome to 10 Anne Street, a 2-storey detached home nestled on a quiet corner lot in the heart of Peterborough's beloved Old West End. This former show home, designed by a Montreal architect, was thoughtfully created to maximize natural light from every direction, with over 20 windows—each one replaced within the last two years—bringing warmth and brightness to every corner. With 3 bedrooms and 1 bathroom, this home blends timeless character with everyday functionality, offering a warm and inviting space for families, couples, or anyone looking to put down roots in one of the city's most desirable neighbourhoods. The large, fully fenced yard wraps around the home, creating a private outdoor escape with a spacious deck perfect for relaxing, entertaining, or enjoying a quiet coffee in the morning sun. An attached solarium offers a cozy space to soak in the light yearround, while the interior layout is practical and welcoming, with generous principal rooms and plenty of potential to make it your own. The attached single-car garage adds extra convenience and storage. Located just minutes from schools, parks, restaurants, shopping, and downtown, this home offers the perfect balance of charm, comfort, and central living—an exceptional opportunity in an established neighbourhood that you won't want to miss.