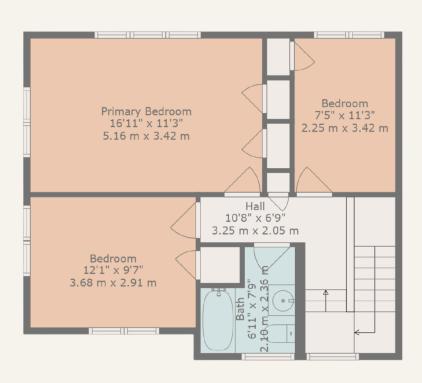

### The Listing

3 Bedrooms & 1 Bathroom 1267 SqFt

Welcome to 10 Anne Street, a 2-storey detached home nestled on a quiet corner lot in the heart of Peterborough's beloved Old West End. This former show home, designed by a Montreal architect, was thoughtfully created to maximize natural light from every direction, with over 20 windows—each one replaced within the last two years—bringing warmth and brightness to every corner. With 3 bedrooms and 1 bathroom, this home blends timeless character with everyday functionality, offering a warm and inviting space for families, couples, or anyone looking to put down roots in one of the city's most desirable neighbourhoods. The large, fully fenced yard wraps around the home, creating a private outdoor escape with a spacious deck perfect for relaxing, entertaining, or enjoying a quiet coffee in the morning sun. An attached solarium offers a cozy space to soak in the light yearround, while the interior layout is practical and welcoming, with generous principal rooms and plenty of potential to make it your own. The attached single-car garage adds extra convenience and storage. Located just minutes from schools, parks, restaurants, shopping, and downtown, this home offers the perfect balance of charm, comfort, and central living—an exceptional opportunity in an established neighbourhood that you won't want to miss.

#### FLOOR PLAN

TOTAL: 1267 SqFt