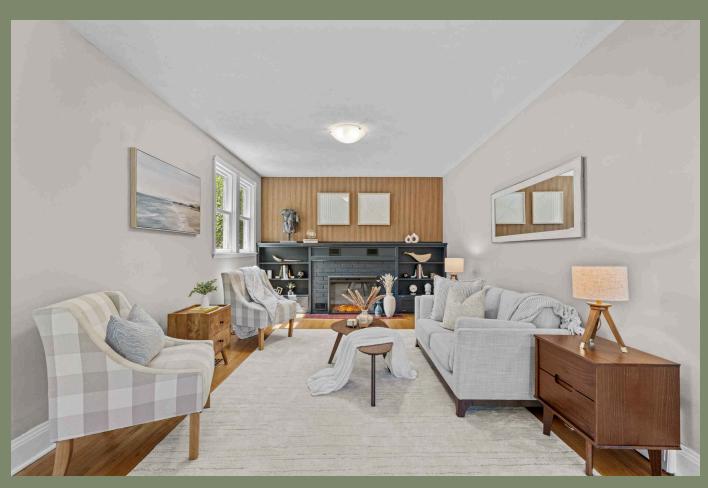

### The Listing

3 Bedrooms & 1 Bathroom 1267 SqFt

Welcome to 10 Anne Street, a 2-storey detached home nestled on a quiet corner lot in the heart of Peterborough's beloved Old West End. This former show home, designed by a Montreal architect, was thoughtfully created to maximize natural light from every direction, with over 20 windows—each one replaced within the last two years—bringing warmth and brightness to every corner. With 3 bedrooms and 1 bathroom, this home blends timeless character with everyday functionality, offering a warm and inviting space for families, couples, or anyone looking to put down roots in one of the city's most desirable neighbourhoods. The large, fully fenced yard wraps around the home, creating a private outdoor escape with a spacious deck perfect for relaxing, entertaining, or enjoying a quiet coffee in the morning sun. An attached solarium offers a cozy space to soak in the light yearround, while the interior layout is practical and welcoming, with generous principal rooms and plenty of potential to make it your own. The attached single-car garage adds extra convenience and storage. Located just minutes from schools, parks, restaurants, shopping, and downtown, this home offers the perfect balance of charm, comfort, and central living—an exceptional opportunity in an established neighbourhood that you won't want to miss.