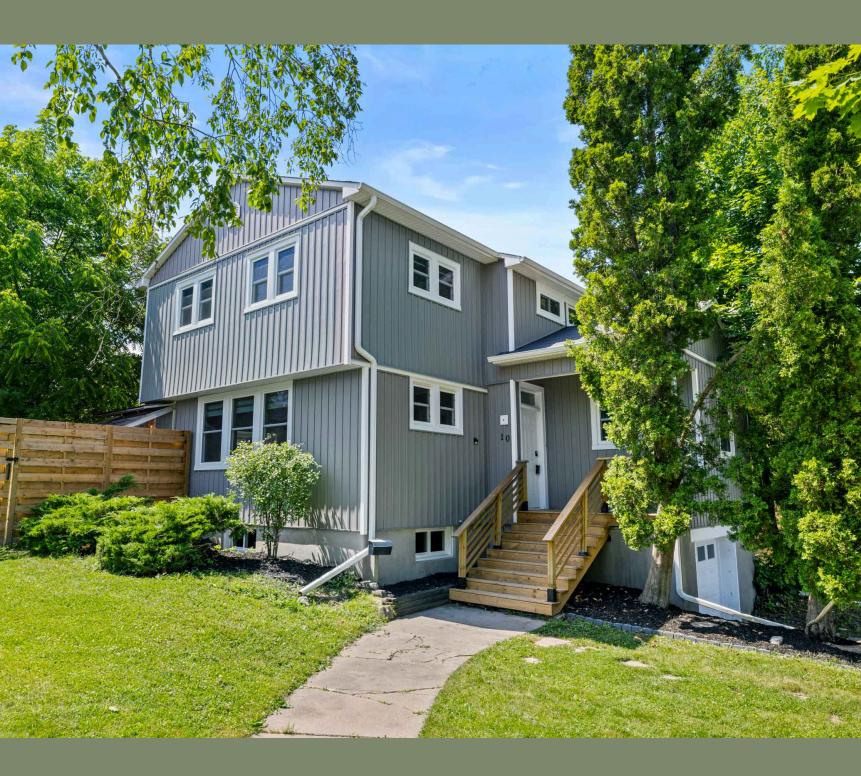

### 10 Anne Street

Peterborough, Ontario

### The Listing

3 Bedrooms & 1 Bathroom 1267 SqFt

Welcome to 10 Anne Street, a 2-storey detached home nestled on a quiet corner lot in the heart of Peterborough's beloved Old West End. This former show home, designed by a Montreal architect, was thoughtfully created to maximize natural light from every direction, with over 20 windows—each one replaced within the last two years—bringing warmth and brightness to every corner. With 3 bedrooms and 1 bathroom, this home blends timeless character with everyday functionality, offering a warm and inviting space for families, couples, or anyone looking to put down roots in one of the city's most desirable neighbourhoods. The large, fully fenced yard wraps around the home, creating a private outdoor escape with a spacious deck perfect for relaxing, entertaining, or enjoying a quiet coffee in the morning sun. An attached solarium offers a cozy space to soak in the light yearround, while the interior layout is practical and welcoming, with generous principal rooms and plenty of potential to make it your own. The attached single-car garage adds extra convenience and storage. Located just minutes from schools, parks, restaurants, shopping, and downtown, this home offers the perfect balance of charm, comfort, and central living—an exceptional opportunity in an established neighbourhood that you won't want to miss.